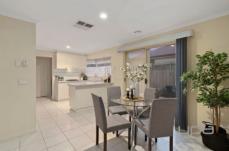

3 fitted bedrooms, en suite and walk in robe to master, central bathroom, separate lounge room, tiled meals area overlooking the neat kitchen with gas cooking, ducted heating, evaporative cooling, sun awnings, single lock up garage and neat landscaped gardens with a garden shed to store tools or toys.