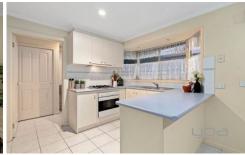

3 fitted bedrooms, en suite and walk in robe to master, central bathroom, separate lounge room, tiled meals area overlooking the neat kitchen with gas cooking, ducted heating, evaporative cooling, sun awnings, single lock up garage and neat landscaped gardens with a garden shed to store tools or toys.