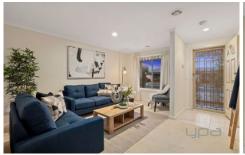

3 fitted bedrooms, en suite and walk in robe to master, central bathroom, separate lounge room, tiled meals area overlooking the neat kitchen with gas cooking, ducted heating, evaporative cooling, sun awnings, single lock up garage and neat landscaped gardens with a garden shed to store tools or toys.