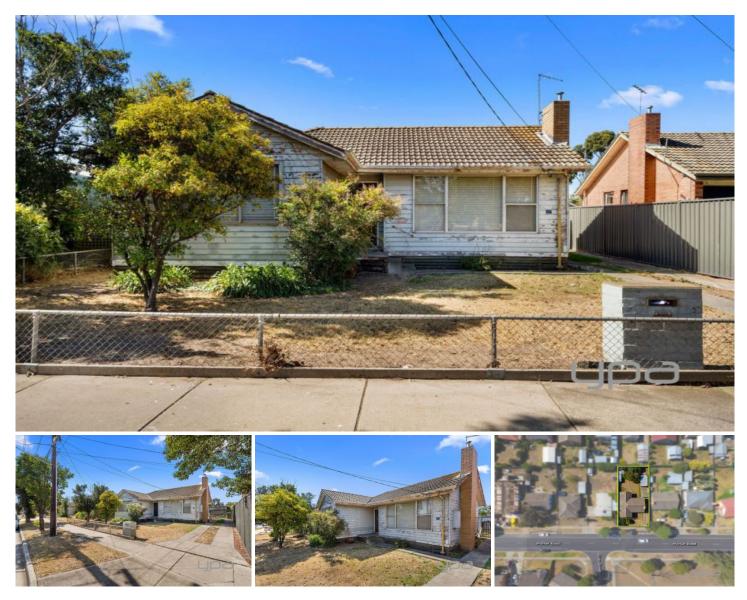

## 117 Market Road WERRIBEE VIC

A great investment opportunity awaits the buyer looking for a property on an approximately 537m2 in a central location with all amenities at hand with a budget in mind. A short stroll to the Werribee train station, Werribee CBD, cafes, shops and schools.

An opportunity for first home buyers to secure first home in central werribee or an investor looking for new project with potential to Sub divide (STCA)!

Presenting;
Three bedrooms.
Central bathroom.
Spacious lounge room.
Kitchen with an adjoining meals area.
Massive backyard.

3 📭 1 🖺 2 🗬

Land Size: 537 sqm

View: https://www.ypa.com.au/7361269