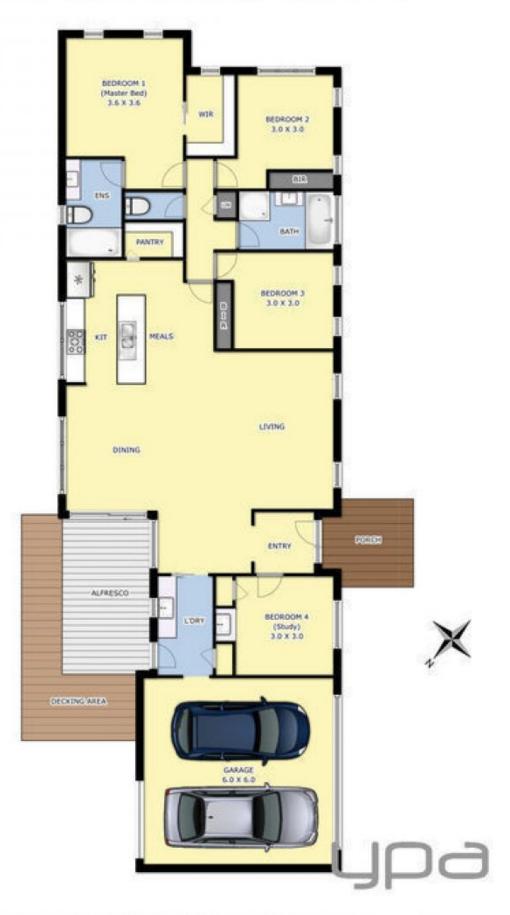

This immaculate home comprises of 3 generous bedrooms and a study with BIR ideal as a 4th. All bedrooms are complete with built in robes, while the master has a large walk in robe and ensuite. Offering added delights such as porcelain tiles throughout, gas ducted heating, split system cooling, a double car garage with internal access, stone bench tops, soft close cabinetry, a walk in pantry, a fully decked outdoor alfresco area and much, much more.

Located in close proximity to the Werribee town center, schools, childcare centres, local shops and transport

4 🕒 2 📛 2 🖨

**Building Size**: 20 sqm **Land Size**: 357 sqm

View: https://www.ypa.com.au/7361270