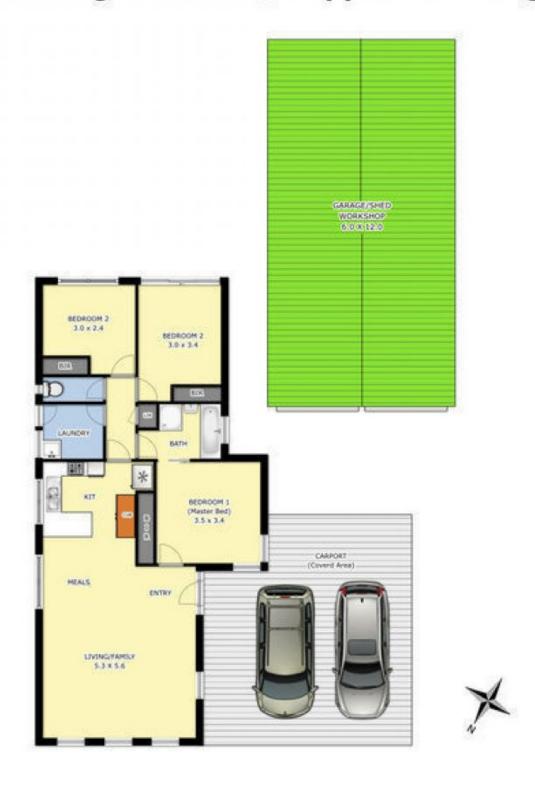

Situated on a very generous 876m2 allotment (approx.) is this character filled, classic delight that truly ticks all the boxes for the next family move. Comprising of three great sized bedrooms all complete with built in robes. A classic formal lounge is over looked by the quaint kitchen with an abundance of cupboard space. This home oozes character with beautiful polished hardwood timber floors throughout. That coupled with plenty of natural light makes this classic home a slight to behold! Stepping outside you a greeted to a double car carport plus a 4 car lock up garage! Some added extras include, a wall AC, gas ducted heating, lane way access, a spacious back and front yard with room

## 3 📭 1 🔓 8 🗬

**Building Size**: 12 sqm **Land Size**: 876 sqm

View: https://www.ypa.com.au/7361271