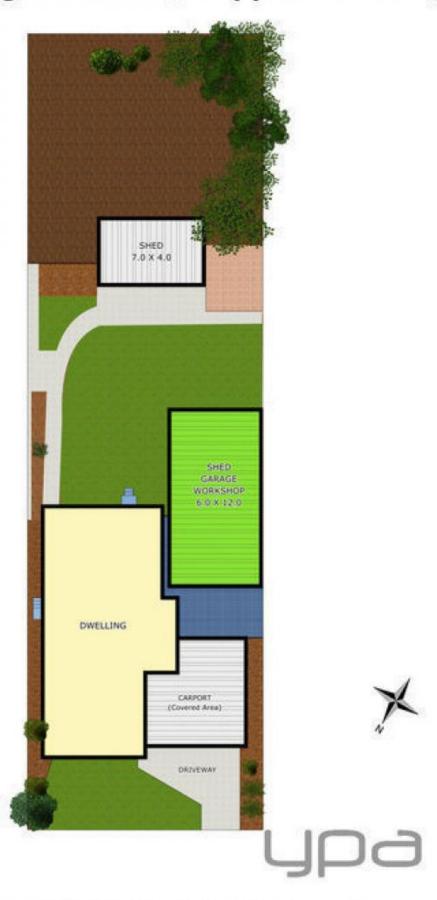

Situated on a very generous 876m2 allotment (approx.) is this character filled, classic delight that truly ticks all the boxes for the next family move. Comprising of three great sized bedrooms all complete with built in robes. A classic formal lounge is over looked by the quaint kitchen with an abundance of cupboard space. This home oozes character with beautiful polished hardwood timber floors throughout. That coupled with plenty of natural light makes this classic home a slight to behold! Stepping outside you a greeted to a double car carport plus a 4 car lock up garage! Some added extras include, a wall AC, gas ducted heating, lane way access, a spacious back and front yard with room

## 3 📭 1 🔓 8 🗬

**Building Size**: 12 sqm **Land Size**: 876 sqm

View: https://www.ypa.com.au/7361271