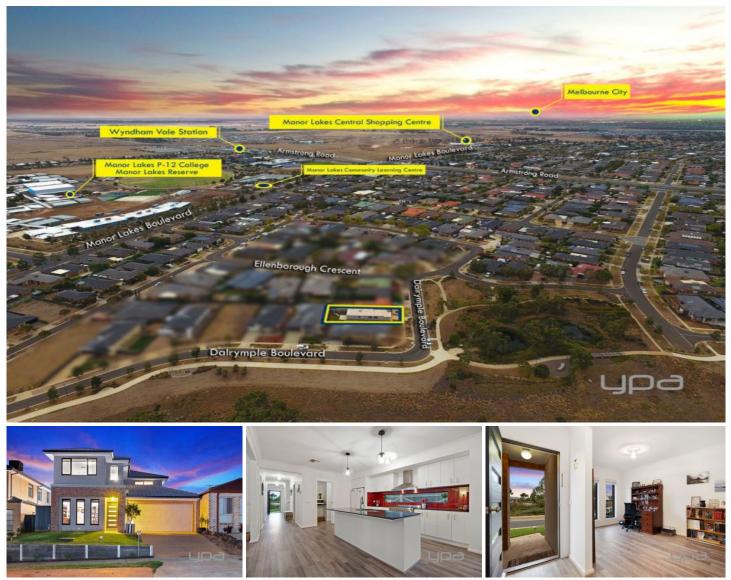

## 23 Dairymple Boulevard MANOR LAKES VIC

First impressions count and this fantastic Zuccala home will certainly not disappoint upon inspection. Only two years old this will impress the minute you step inside, with plenty of luxury upgrades throughout.

If you're looking for the perfect home, this is it! The property is located within easy walking distance to the Manor Lakes Shopping Centre, Wyndham Vale train station, library and reputable schools. Situated amongst parklands, walking paths and overlooking Lollipop Creek and Manor Lakes, it is a wonderful, tranquil, family friendly location. This home offers the following: