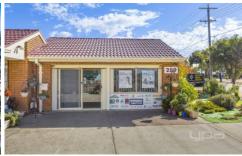

## 289 Heaths Road WERRIBEE VIC

Dynamite opportunity is here for the astute buyer looking for a property with unbelievable main road exposure to run a business. Finance, accounting, health-wellbeing, hairdressing so many possibilities (all subject to council approval).

Outdoors a massive gabled entertainment area or double carport, very large garden shed, 2000 litre water tank with pump, off street parking out front and a double garage converted into the perfect home office. Matured landscaped gardens to complete this amazing establishment all on