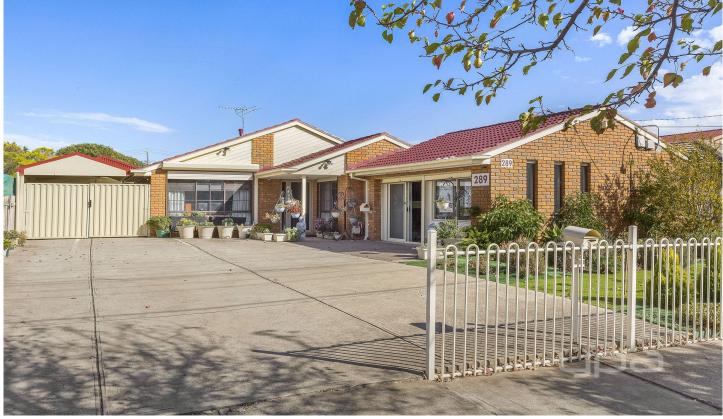

## 289 Heaths Road WERRIBEE VIC

Dynamite opportunity is here for the astute buyer looking for a property with unbelievable main road exposure to run a business. Finance, accounting, health-wellbeing, hairdressing so many possibilities (all subject to council approval).

A very neat three bedroom home with en suite, formal lounge room, separate meals area overlooking kitchen, central bathroom, ducted heating, evaporative cooling, 6.6 Kilowatt Solar System for massive electricity savings and the list goes on...

Outdoors a massive gabled entertainment area or double carport, very large garden shed, 2000 litre water tank with pump, off street parking out front and a double garage converted into the perfect home office. Matured landscaped gardens to complete this amazing establishment all on