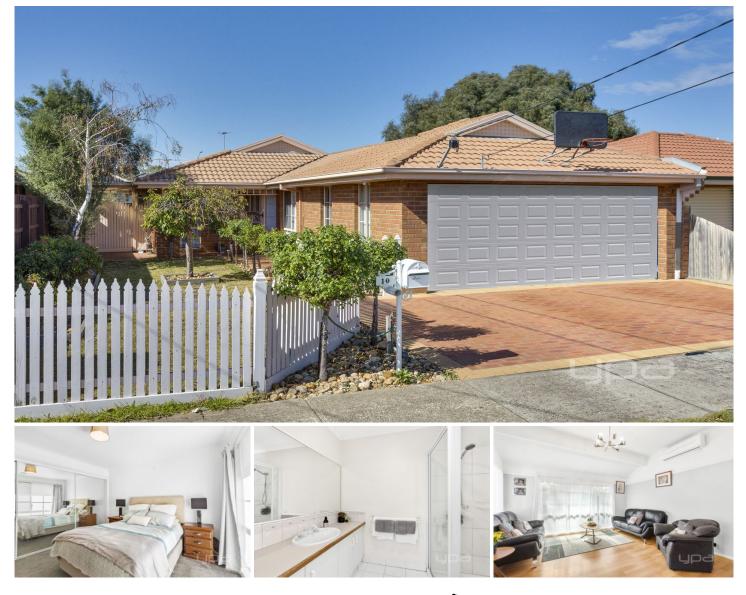

## **10 Devenport Court ALTONA MEADOWS VIC**

Situated in a quiet court location, this spacious and welcoming property is the ideal family home or investment opportunity. This home is located in the heart of Altona Meadows and is within close proximity to schools, popular shopping centres, train stations, and freeways. This home entails three plentiful sized bedrooms all-inclusive of built in robes and a separate master bedroom with a private ensuite, whilst the remaining three bedrooms are all serviced by a second bathroom. Upon entrance you are welcomed with a very generous sized formal lounge inclusive of soaring ten-foot ceilings and timber laminate flooring that continues throughout the home. The second living area is adjoined with the updated kitchen and meals area which includes caeserstone bench tops, high gloss cabinetry and Asko dishwasher. Further features include an automated double garage, a low maintenance backyard, split system cooling and gas ducted heating. You will be