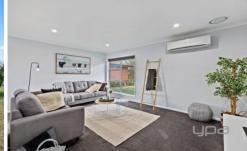

Three fitted bedrooms

Breathtaking renovated central bathroom

Separate lounge room

Amazing hostess kitchen with tiled splash backs, quality stainless appliances 900mm gas and electric upright stove and dishwasher

Reverse cycle split system heating and cooling