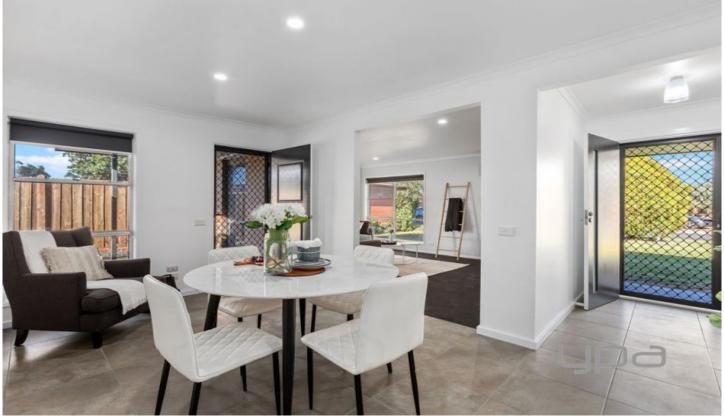

Three fitted bedrooms

Breathtaking renovated central bathroom

Separate lounge room

Amazing hostess kitchen with tiled splash backs, quality stainless appliances 900mm gas and electric upright stove and dishwasher

Reverse cycle split system heating and cooling