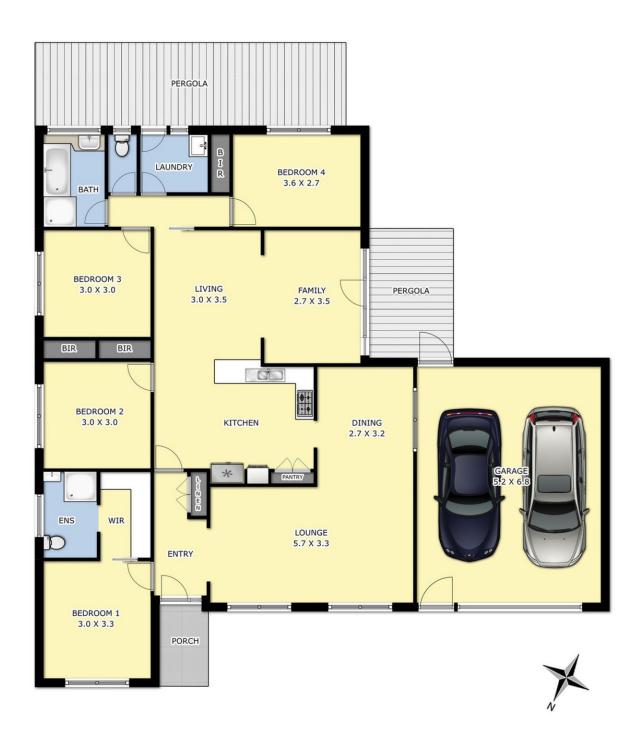

## 12 Dobell Crescent WERRIBEE VIC

You will be instantly impressed when you arrive at this great family home in a quiet yet convenient location overlooking the park and glen orden wetlands.

We are proud to present this well maintained four bedrooms home on the market for sale centrally situated in Werribee with all the amenities on your door step such as local primary and high schools, public transport, Pacific Werribee shopping centre and few minutes drive to Werribee CBD and Train station.

A huge list of appointments includes;

Four generous size bedrooms. Master bedroom with walk in robes and full ensuite. Three other bedrooms with built in robes.

Three great size living areas with separate dining area.

4 2 2 2

Land Size: 650 sqm

View: https://www.ypa.com.au/7361281