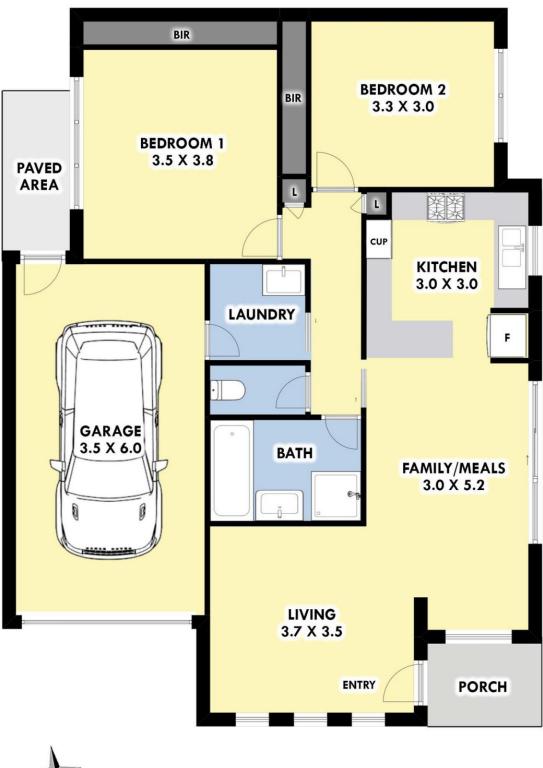

With world class upgrades throughout this one of a kind home offers:

Two oversized bedrooms with built in mirrored robes Central bathroom

Lounge room upon entry

Kitchen overlooking the expansive meals area (can also be separated and used as a study nook)

Kitchen offers quality Stainless Steel appliances, dishwasher, loads of cupboard space, tiled splashback &

## 2 🕮 1 📛 1 🖨

**Building Size**: 12 sqm **Land Size**: 207 sqm

View: https://www.ypa.com.au/7361285

Kirsty Cunningham 0414 344 475