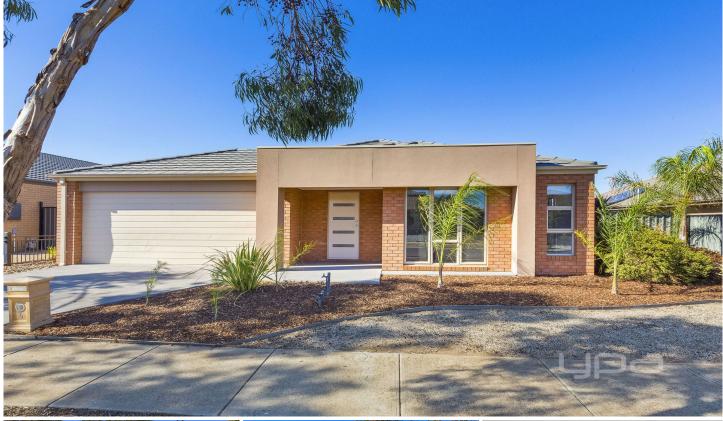

## **6 Winona Circuit TARNEIT VIC**

Surely this one has all the dreams of all family members covered! Comprising four great sized bedrooms with an exceptionally large master suite also entailing walk in robes and private ensuite, the other bedrooms are serviced by a central bathroom. Two separate living zones comprise of a huge formal lounge with another family room adjoining the kitchen and meals zones. The kitchen offers ample select laminate cabinetry with updated stainless appliances also including a dishwasher while the internal climate is as you desire with thanks to the ducted heating and split system cooling. Further appointments include an alarm system, solar boosted gas water heating, 5 star energy efficiency compliant, a full sized double garage with remote and internal access and also rare as hens teeth side access for the boat, caravan or even commercial vehicle with a heap of space still on offer due to a very healthy 576M2 approximate block size ideal for the kids to roam and play