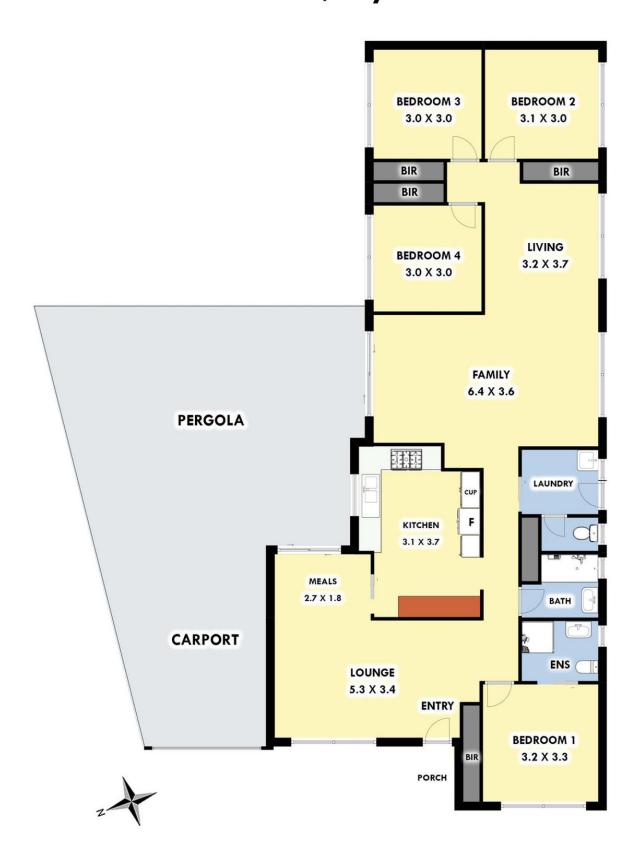

## 15 Tarwin Place WYNDHAM VALE VIC

This recently renovated 4 Bedroom home is situated in a very central and convenient location. Sitting on Approximately 525sqm, you are within close proximity to Local Shops, Presidents Park, Eagle Stadium, Iramoo Primary School, Bus Stops and only approximately 4km to Werribee CBD & Train Station.

With a modern floorplan, this home is sure to appeal to all astute buyers and is sure to impress with its long list of features:

Master Bedroom with updated ensuite and built in robes Remaining 3 Bedrooms all fitted with built in robes

Multiple living areas including open plan study, dining and lounge areas

Updated Central Bathroom

Spacious kitchen with ample cupboard spaces and quality appliances including 5 burner gas cooktop, dishwasher and

## 4 2 2 2

**Building Size**: 16 sqm **Land Size**: 525 sqm

View: https://www.ypa.com.au/7361287