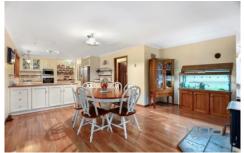

Presenting; four bedrooms, master with en-suite and walk in robe, formal lounge room, separate family room leading through to the spacious meals area and a lovely kitchen with abundance of storage space.

Appointments include; modern stainless-steel appliances, dishwasher, fan forced coonara, ducted heating and evaporative cooling, alarm system, floating laminate floors and solar panels for electricity savings. Straight through the