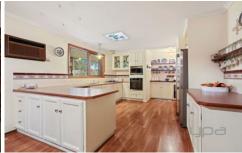

Presenting; four bedrooms, master with en-suite and walk in robe, formal lounge room, separate family room leading through to the spacious meals area and a lovely kitchen with abundance of storage space.

Appointments include; modern stainless-steel appliances, dishwasher, fan forced coonara, ducted heating and evaporative cooling, alarm system, floating laminate floors and solar panels for electricity savings. Straight through the