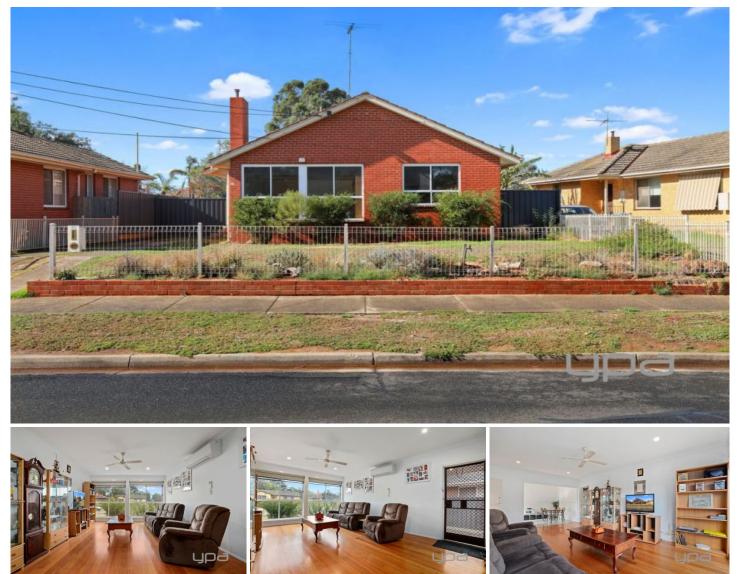

## 11 Myrtle Street WERRIBEE VIC

Situated in a prime Werribee position within close distance to so many amenities this wonderful & updated family home is positioned on a massive allotment of approximately 747 sq m. With so many future possibilities this well-maintained property has been very well looked after by the current vendors.

The home with impeccable presentation offers; Three bedrooms