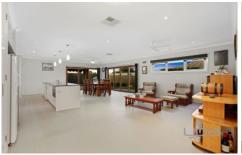

## 11 Gaudin Court WERRIBEE VIC

An absolutely stunning family home with no stone left unturned presenting all the bells and whistles4 bedrooms, master with en-suite with a double shower and built in mirrored robes, all other bedrooms with mirrored built in robes, central bathroom, massive open plan family/meals arrangement overlooking the breathtaking kitchen, separate theatre room and a kids retreat or activity-GYM room.