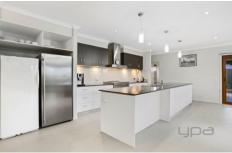

Massive list of appointments includes; 9ft ceilings, double glazed windows, Porcelain tiles, stunning kitchen stone benches, glass splash backs, 900mm upright stove, Smeg dishwasher, extra-large pantry, ducted heating, evaporative cooling, cameras and a Solar panel system for electricity savings.