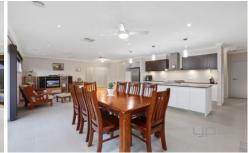

## 11 Gaudin Court WERRIBEE VIC

An absolutely stunning family home with no stone left unturned presenting all the bells and whistles4 bedrooms, master with en-suite with a double shower and built in mirrored robes, all other bedrooms with mirrored built in robes, central bathroom, massive open plan family/meals arrangement overlooking the breathtaking kitchen, separate theatre room and a kids retreat or activity-GYM room.