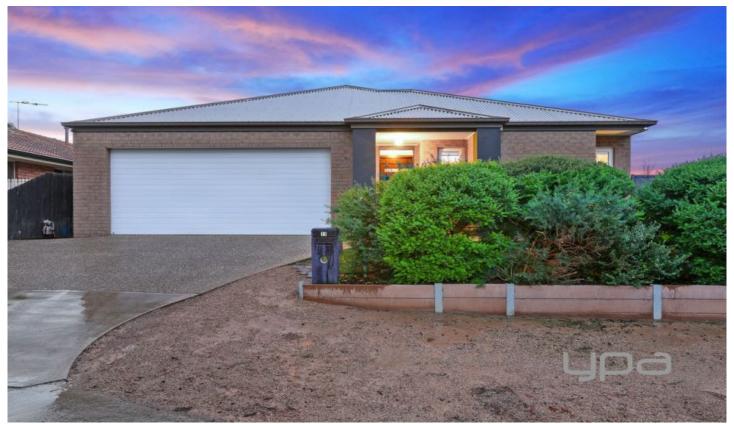

## 11 Gaudin Court WERRIBEE VIC

An absolutely stunning family home with no stone left unturned presenting all the bells and whistles4 bedrooms, master with en-suite with a double shower and built in mirrored robes, all other bedrooms with mirrored built in robes, central bathroom, massive open plan family/meals arrangement overlooking the breathtaking kitchen, separate theatre room and a kids retreat or activity-GYM room.

## 4 2 2 2

**Building Size**: 27 sqm **Land Size**: 530 sqm

View: https://www.ypa.com.au/7361294