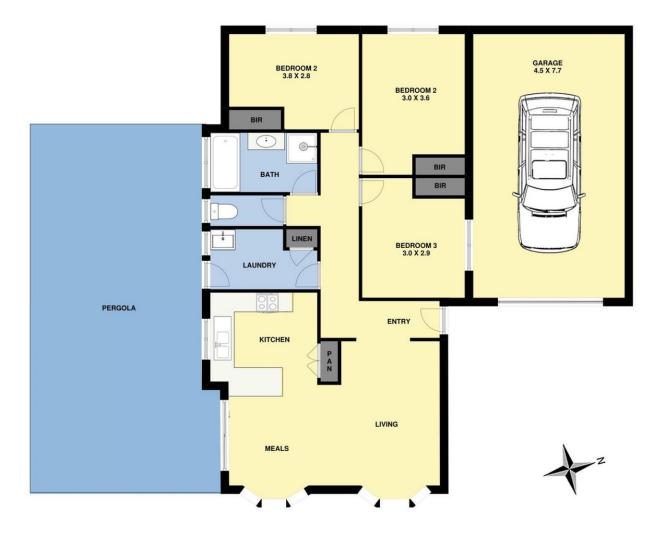

## **5 Amazon Place, Werribee**

Whilst every attempt has been made to ensure the accuracy of the floor plan contained here, measurements of doors, windows, rooms and any other items are approximate and no responsibility is taken for any error, omission, or mis-statement. This plan is for illustrative purposes only and should be used a such by any prospective purchaser. The services, systems and appliances shown have not been tested and no guarantee as to their operability or efficiency can be given.