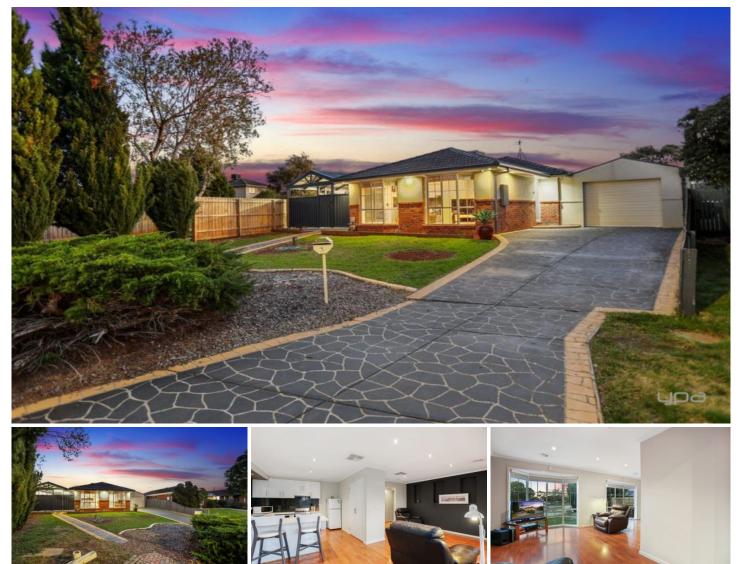

## **5 Amazon Place WERRIBEE VIC**

What an amazing opportunity this home presents with a modern open plan design and a spectacular position in the midst of everything that Werribee has to offer. Neighbouring Parklands, Pacific Werribee (approximately 4 minutes), Werribee CBD & Train station (approximately 6 minutes), Bus Stops, Reputable schools including Bethany Primary & West grove Primary, this truly is one of Werribees finest locations! The home is situated on approximately 520 sq m and offers;

Three spacious bedrooms with built in robes Stunning renovated central bathroom Kitchen/Meals & Family living arrangement Kitchen boasts stainless steel appliances and dishwasher Ducted Heating & Evaporative cooling Alarm system Oversized single garage with remote 3 🎮 1 🚰 1 🚘

Building Size: 14 sqmLand Size: 520 sqnView: https://w

: 520 sqm : https://www.ypa.com.au/7361295

Kirsty Cunningham 0414 344 475