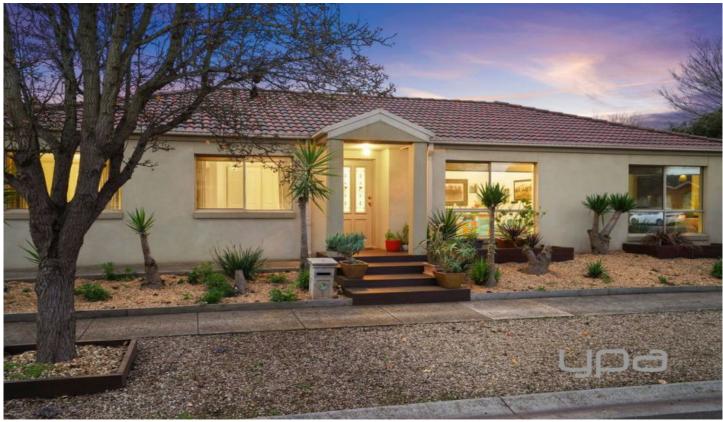

## 1 Feijoa Court WERRIBEE VIC

A beautifully presented family home situated in the sought after Orchid Park estate in a beautiful family orientated street with tree lined matured surroundings and just a few minutes walk to a park/kids playground.

A fantastic floor plan presenting a formal lounge upon entry. In addition to a second formal living/dining area there is plenty of room for both the young and upgrading families. The many features of this property include:

3 good sized bedrooms, Master with a walk-in robe and ensuite

Floating timber floors in living spaces and bedrooms Kitchen with gas cooktop, electric oven and dishwasher Central bathroom with separate W.C. Study nook towards the rear of the home Internal access from remote double garage