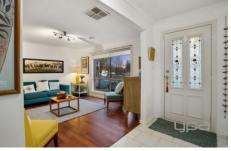

A fantastic floor plan presenting a formal lounge upon entry. In addition to a second formal living/dining area there is plenty of room for both the young and upgrading families. The many features of this property include:

3 good sized bedrooms, Master with a walk-in robe and ensuite

Floating timber floors in living spaces and bedrooms Kitchen with gas cooktop, electric oven and dishwasher Central bathroom with separate W.C. Study nook towards the rear of the home Internal access from remote double garage