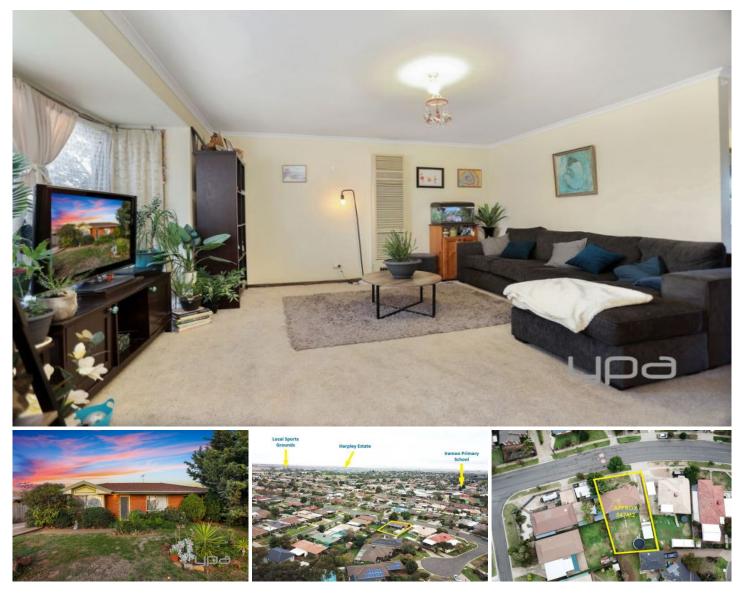

## 98 Cambridge Crescent WYNDHAM VALE VIC

Well-appointed and situated on a sizeable 547 m2 (approx.) allotment, is this stunning opportunity for first home buyers and those looking for an appealing investment opportunity. Offering not only great land holdings but a neat and tidy home comprising of three bedrooms, all complete with built-in robes, a spacious lounge with a gas wall heater, kitchen and meals area, shaded pergola/ outdoor entertainment area and light filled central bathroom with a separate toilet. Located within a 5 minute walk to Iramoo primary school, a stone's throw from public transport, shopping centers and park lands this really is a great location and will be a great place to break into the market or the perfect opportunity to add to your portfolio.