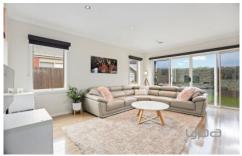

Three fitted bedrooms, master with en-suite and walk in robe, central bathroom, soaring high ceilings, a massive open plan family-meals arrangement and the list goes on

Superb kitchen with stone benches, stainless steel appliances, dishwasher, ducted heating, split system air conditioning, floating glossy floorboards, e-screens and block outs, double remote garage with internal and rear