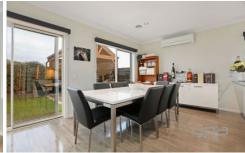

Three fitted bedrooms, master with en-suite and walk in robe, central bathroom, soaring high ceilings, a massive open plan family-meals arrangement and the list goes on

Superb kitchen with stone benches, stainless steel appliances, dishwasher, ducted heating, split system air conditioning, floating glossy floorboards, e-screens and block outs, double remote garage with internal and rear