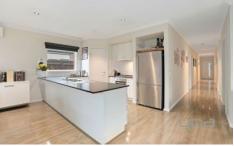

Three fitted bedrooms, master with en-suite and walk in robe, central bathroom, soaring high ceilings, a massive open plan family-meals arrangement and the list goes on

Superb kitchen with stone benches, stainless steel appliances, dishwasher, ducted heating, split system air conditioning, floating glossy floorboards, e-screens and block outs, double remote garage with internal and rear