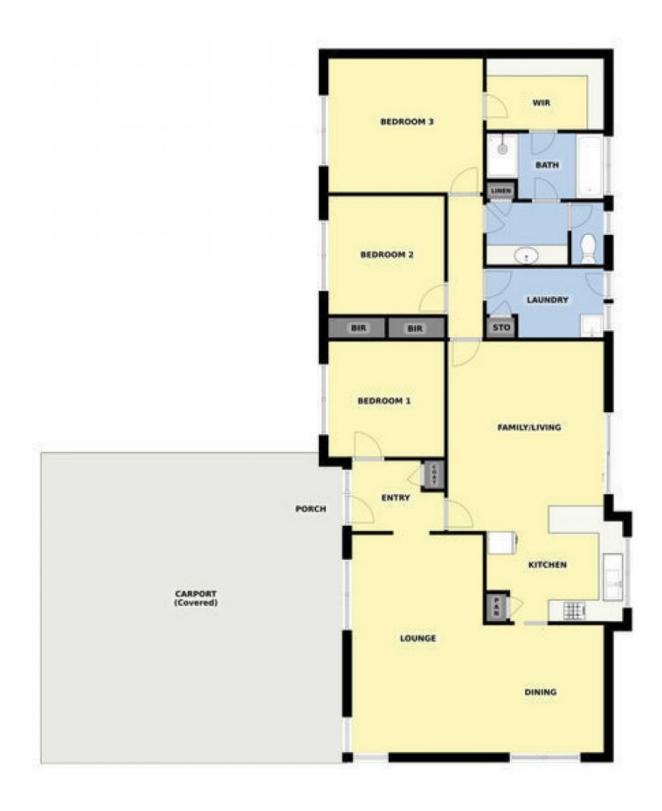

## 10 Moss Close HOPPERS CROSSING VIC

Located in the heart of Hoppers Crossing, this well thought out home has everything the growing family or astute investor could ever ask for. As you enter you are greeted by the sundrenched and spacious living area with more than enough room for the family. Boasting three fitted bedrooms, all with BIR and the master is complimented by a light and bright central two-way bathroom. The kitchen provides quality appliances with plenty of cupboard and bench space whilst overlooking a spacious living area and separate dining area. More amazing features of this home include split system cooling, wall a/c, gas heater, street parking, large outdoor entertainment area, dishwasher and a double carport. This great Australian dream is located in the middle of everywhere you want or even need to be. Only a short 900m (approx.) stroll to Pacific Werribee, 700m (approx.) to Cambridge Primary School, just over 1km to Hogans Corner shopping precinct, all positioned on

3 📭 1 🔓 2 🖨

**Building Size**: 18 sqm **Land Size**: 715 sqm

View: https://www.ypa.com.au/7361299

## 10 Moss Close, Hoppers Crossing