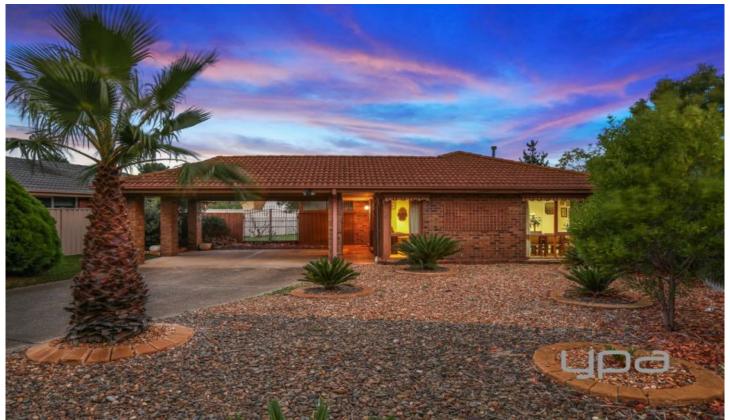

## 10 Moss Close HOPPERS CROSSING VIC

Located in the heart of Hoppers Crossing, this well thought out home has everything the growing family or astute investor could ever ask for. As you enter you are greeted by the sundrenched and spacious living area with more than enough room for the family. Boasting three fitted bedrooms, all with BIR and the master is complimented by a light and bright central two-way bathroom. The kitchen provides quality appliances with plenty of cupboard and bench space whilst overlooking a spacious living area and separate dining area. More amazing features of this home include split system cooling, wall a/c, gas heater, street parking, large outdoor entertainment area, dishwasher and a double carport. This great Australian dream is located in the middle of everywhere you want or even need to be. Only a short 900m (approx.) stroll to Pacific Werribee, 700m (approx.) to Cambridge Primary School, just over 1km to Hogans Corner shopping precinct, all positioned on