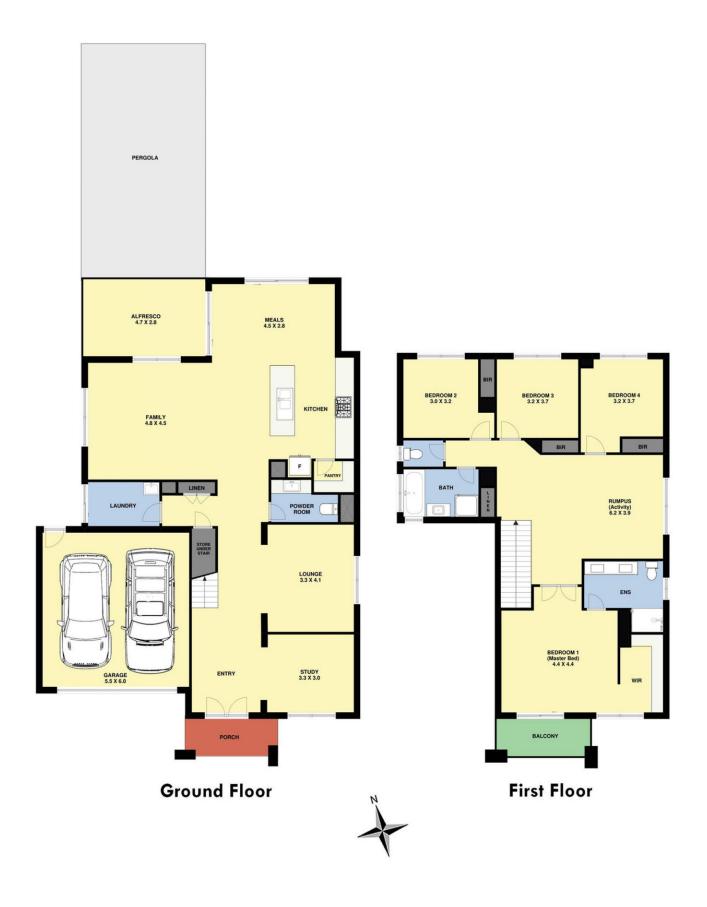

## **4 Pindaroi Court TARNEIT VIC**

Proudly presenting this stunning family home fit for a king with abundance of space throughout and a family friendly floor plan suits each member of the family. Located in Reflection estate one of the most central position of Tarneit this fantastic family home is within proximity to public transport, Tarneit Central shopping centre, Tarneit Gardens shopping centre, Tarneit train station, Tarneit P-9 school, Thomas carr school, Baden powell school and overlooking the lake & beautiful parklands.

A beautiful lake front home offering;

Four bedrooms plus study and multiple living areas.

Master bedroom with walk in robes, double vanity and oversize shower.

Separate study (can be turned into a 5th downstairs bedroom)

Formal lounge/ theatre area.

## 4 🚐 2 🚍 2 🚍

**Building Size**: 36 sqm **Land Size**: 448 sqm

View: https://www.ypa.com.au/7361302