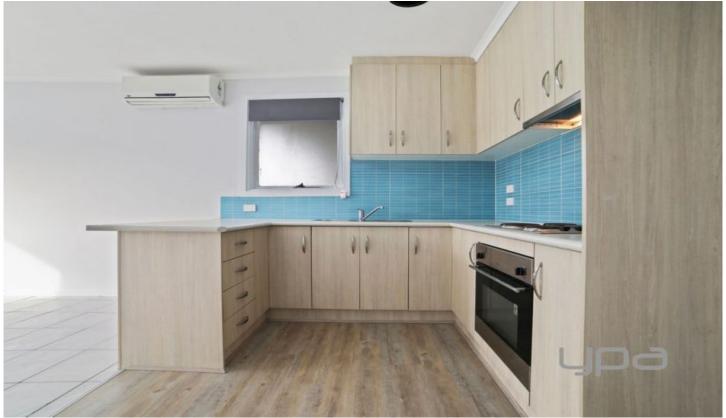

This bright & updated unit offers two generous sized bedrooms, spacious bathroom, updated kitchen with laminate flooring, split system heating and cooling and stainless-steel cooking appliances. Outside offers a single carport and a private and enclosed courtyard.