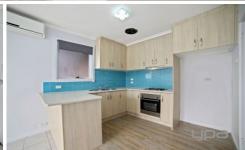

This bright & updated unit offers two generous sized bedrooms, spacious bathroom, updated kitchen with laminate flooring, split system heating and cooling and stainless-steel cooking appliances. Outside offers a single carport and a private and enclosed courtyard.