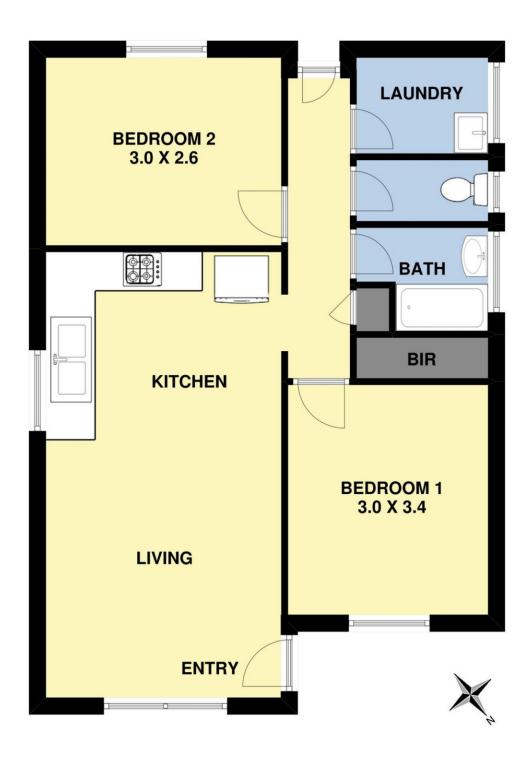

## 6/3 Doolan Street WERRIBEE VIC

Situated on the ever so popular South Side of Werribee within walking distance to Werribee CBD & Train Station, reputable schools, cafe's & local shopping amenities is this perfect low maintenance home. For those looking for an easy & secure investment opportunity or first home buyers & downsizers alike this is certainly one to add to your inspection list TODAY!

This bright & updated unit offers two generous sized bedrooms, spacious bathroom, updated kitchen with laminate flooring, split system heating and cooling and stainless-steel cooking appliances. Outside offers a single carport and a private and enclosed courtyard.