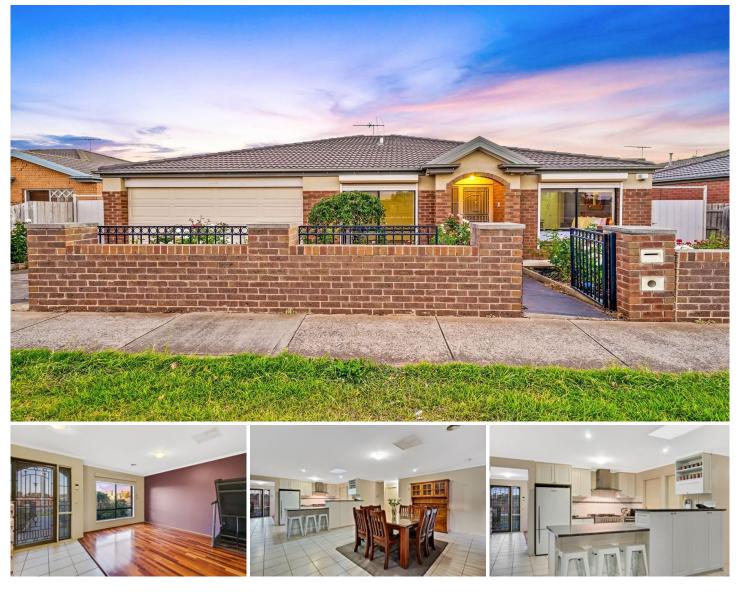

## 329 Hogans Road TARNEIT VIC

A stunningly presented family home with a north facing aspect and paramount location.

Set right in the heart of it all with Tarneit West shopping centre directly opposite, Good news Lutheran college, Cambridge primary school, ICOM College, Bethany primary, childcare centres, public transport all nearby and a short drive to Pacific Werribee shopping centre. Also central to Tarneit or Hoppers Crossing station.

Presenting four bedrooms, master with en-suite & walk in robe, all other bedrooms with built in robes, central bathroom, formal living area, walk through to an open plan family-meals area and then a separate rumpus or theatre room.

Appointments include;

## 4 🛤 2 🚔 2 🚘

Building Size : 21 sqm Land Size : 529 sqn View : https://w

: 529 sqm : https://www.ypa.com.au/7361305