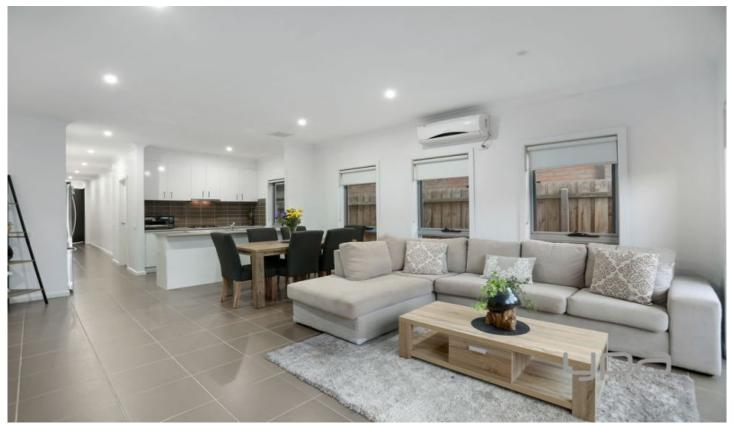

## 1/24 Billabong Crescent TARNEIT VIC

This low maintenance and stylish townhouse offers the ideal investment opportunity or relaxed lifestyle for a first home buyer or downsizer. The refined living area, features open plan living/dining with an abundance of natural light, giving it a wonderful light feel. The modern kitchen features stainless steel appliances, dishwasher and a walk in pantry.