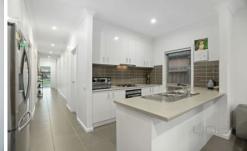

## 1/24 Billabong Crescent TARNEIT VIC

This low maintenance and stylish townhouse offers the ideal investment opportunity or relaxed lifestyle for a first home buyer or downsizer. The refined living area, features open plan living/dining with an abundance of natural light, giving it a wonderful light feel. The modern kitchen features stainless steel appliances, dishwasher and a walk in pantry.