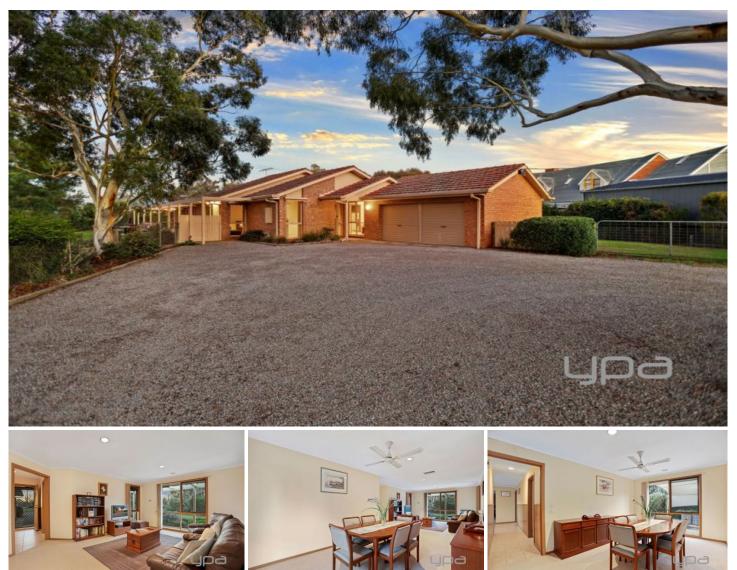

## **17 Riverbend Crescent WERRIBEE VIC**

Presenting a wonderful opportunity for buyers who are looking to expand their current home and live on a massive allotment in a central pocket of Werribee surrounded by premium quality homes. Space for boats, caravans, trailers or even those running a business from home and need unrestricted side access, as this has the potential of driving right around your property with ease. Close Proximity to schools and medical centre.

The home is situated on approximately 2,240 square metres of land (half an acre) and is positioned a short walk to the parklands, Werribee River with walking tracks and Presidents Park. Only a short drive to reach Werribee CBD and Pacific Werribee both in approximately 3.4km. This beautiful family home is sure to impress with four spacious bedrooms; three of which have built in robes while the main bedroom is fitted with a walk-in robe and ensuite.

## 4 🛤 2 🚔 2 🚘

Building Size : 26 sqm Land Size : 2243 sc View : https://v

: 2243 sqm : https://www.ypa.com.au/7361308

Kirsty Cunningham 0414 344 475