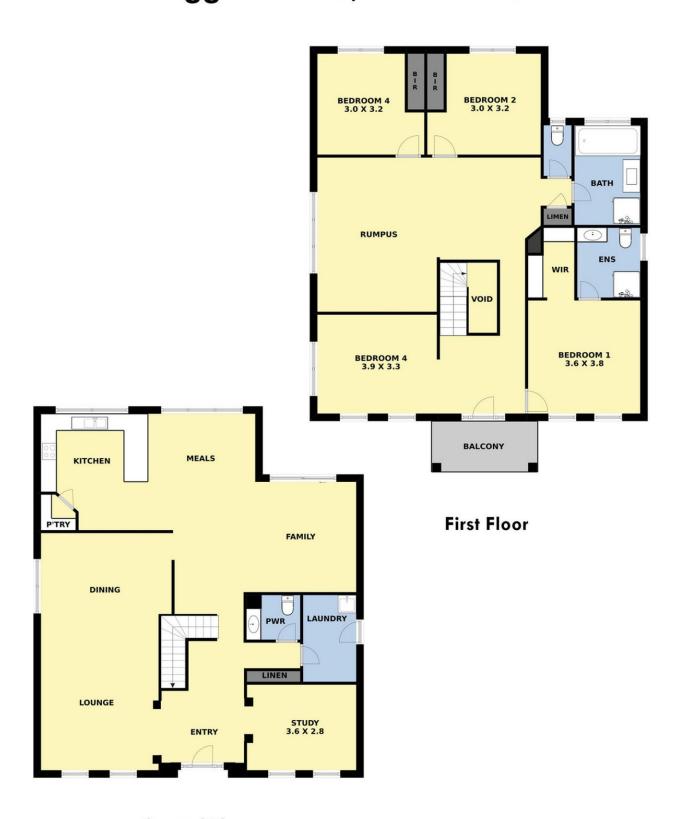

## 674 Diggers Road WERRIBEE SOUTH VIC

Take the time to appreciate the land holdings that come with the purchase of this impressive 1,186m2 allotment (approximately).

Located at the forefront of Werribee South, quiet literally a stones throw away from the bay is this grand residence. The lifestyle that is up for grabs for one lucky purchaser is unrivalled in the city of Wyndham. Surrounded by farmlands, walking tracks, parklands, the waterfront, boat ramps, caravan parks and cafes. Not only that but if you are craving an outing that the whole family can enjoy, you are only a short 5-10-minute drive to both the Werribee Open Range Zoo and the Werribee Mansion.

Being in a costal setting such as this would not be complete without a grand house to go with it! Approximately 36 squares this family home is sure to

## 4 🕮 2 🟪 10 🚘

**Building Size**: 38 sqm **Land Size**: 1186 sqm

View: https://www.ypa.com.au/7361312

## 674 Diggers Road, Werribee South

**Ground Floor** 