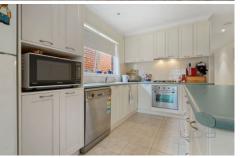

Presenting an en-suite and walk in robe to master bedroom, built in robes in other bedrooms, central bathroom, soaring 9ft ceilings, Terracotta tiles, ducted heating, split system air conditioning, neat kitchen with stainless steel appliances, dishwasher and a single remote garage with internal access. Make this home yours today!