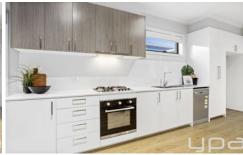

## 3/12 Kulana Lane TARNEIT VIC

Less than 2 years young and sparkling with all modern day finishes this striking town residence just commands your attention! Spacious in design and measuring over a massive 15sq(approx.) the residence comprises of three fitted bedrooms (including Master with WIR & ENSUITE), three full bathrooms (1 on each level) and powder room downstairs, large living zone and chic hostess kitchen that is sure to impress the fussiest chef with its quality stainless steel appliances & integrated dishwasher. A long list of inclusions provides spacious rear yeard, ducted heating, dishwasher, NBN, stone benchtops to kitchen and bathrooms, quality floorboards, remote garage, 5-star energy rating and complete with a location to die for! If location is high on your priority list this then this home doesnt disappoint in this area with walking distance to shopping facilities, schools and Tarneit train station, Kulana lane is the property for you.