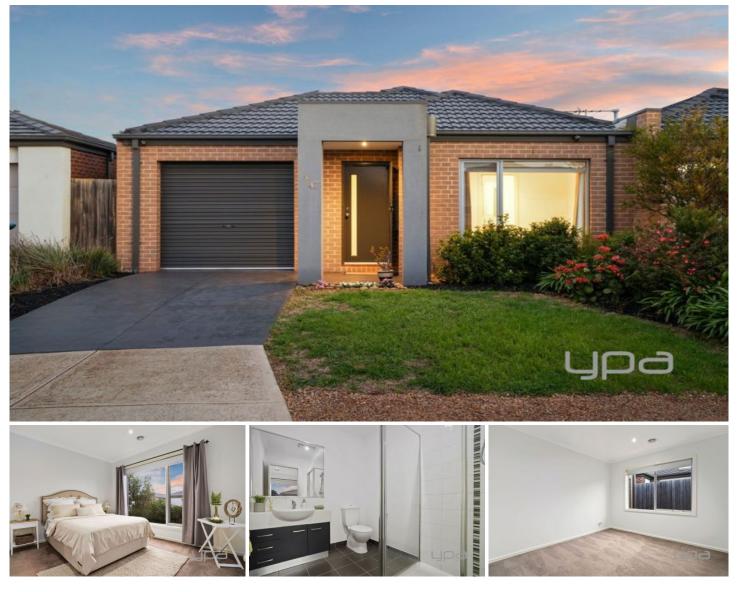

## 1/47 Hope Way TARNEIT VIC

Positioned only a short stroll to the Werribee River, bike trails/walking tracks, public transport, great primary-secondary schools, Tarneit West shopping centre, and only a short drive Pacific Werribee shopping centre. This stunning unit is perfect for any investor, first home buyer or someone looking at downsizing and remaining in this fantastic pocket of Tarneit.

This wonderful home includes; Three spacious bedrooms (two with built in robes) Master bedroom with walk in robe and ensuite Large open plan kitchen, meals and family room Ducted heating Air conditioning unit in family room Single remote garage Low maintenance established gardens

Building Size: 14 sqmLand Size: 263 sqnView: https://w

: 263 sqm : https://www.ypa.com.au/7361316

Mitch Smit 0450 913 513