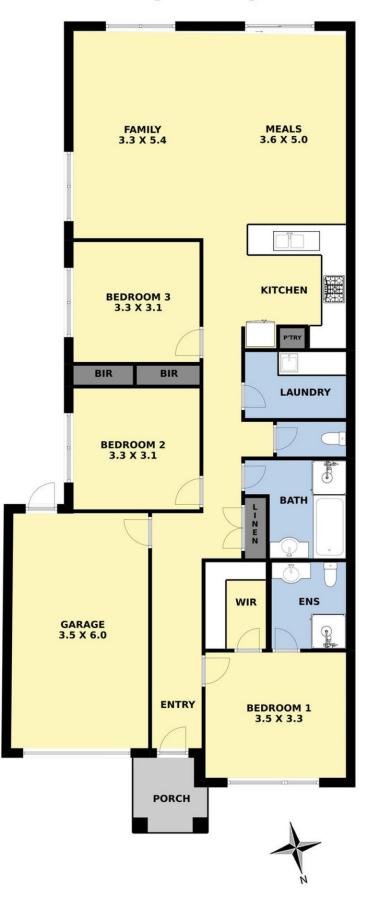

## Unit1 47 Hope Way, Tarneit

Whilst every attempt has been made to ensure the accuracy of the floor plan contained here, measurements of doors, windows, rooms and any other items are approximate and no responsibility is taken for any error, omission, or mis-statement. This plan is for illustrative purposes only and should be used a such by any prospective purchaser. The services, systems and appliances shown have not been tested and no guarantee as to their operability or efficiency can be given.