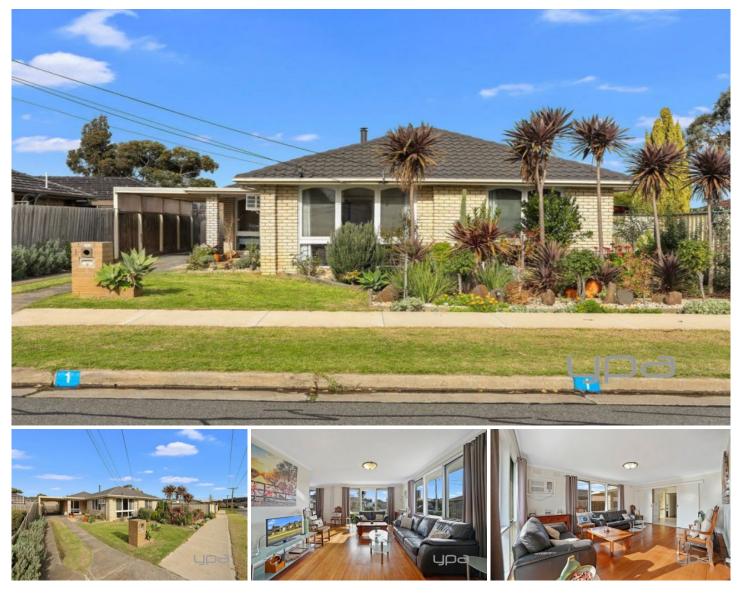

## 1 Patterson Avenue HOPPERS CROSSING VIC

Up for your competition is this stunning 1st home or dream investment opportunity, presented beautifully with house proud owners that have up kept this lovely solid four bedroom home perfectly inside and outside. Walk to the amazing Pacific Werribee shopping centre, schools, public transport, childcare, medical clinics and much more

Four bedrooms, en suite to master, lounge and dining adjacent or study area, neat kitchen and meals area and a central bathroom. Outdoors a pergola, double carport, an oversized single garage or workshop, matured gardens and side access.

Appointments include timber floors, a fan forced wood fire, gas heating, stainless steel appliances and a dishwasher. To complete this fantastic property meticulous matured landscaped gardens and all on approx. 602m2!

## 4 🛤 2 📛 2 🖨

Land Size : 602 sqm

View : https://www.ypa.com.au/7361318