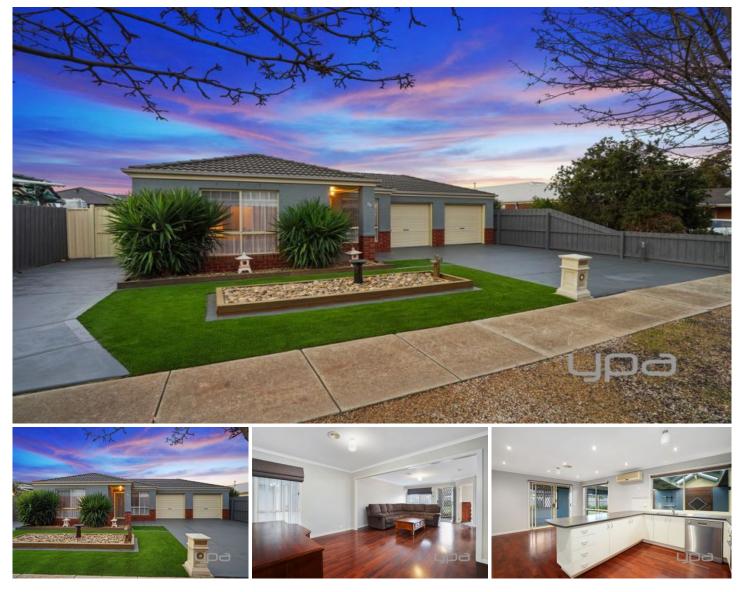

## 25 Minstrel Close WYNDHAM VALE VIC

This fantastically built and well-established family home offers the ideal investment opportunity or hassle-free lifestyle for a first home buyer. This exceptionally well scaled home includes two bedrooms with built in robes and a large master bedroom with a walk-in robe and ensuite. In the heart of the home the kitchen offers ample bench and cupboard space and is equipped with newly installed stainless steel appliances and a dishwasher. The family/dining area flows from the kitchen, tying the home all together.

The property sits on a spacious block of land (approximately 569 sq m) with landscaped gardens to the front and the back of the property. The well kept backyard offers an abundance of space to entertain guests and family, with a large covered outdoor entertaining area.

## 3 🛤 2 🚔 2 🚘

Building Size: 14 sqmLand Size: 569 sqnView: https://w

: 569 sqm : https://www.ypa.com.au/7361320

Kirsty Cunningham 0414 344 475