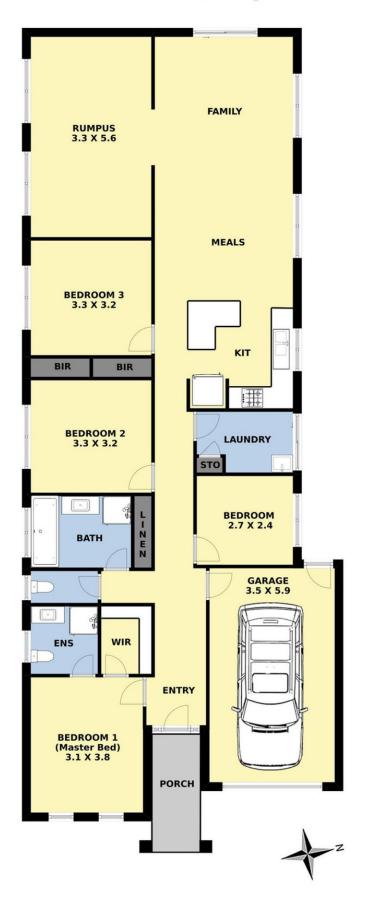

## 21 Burswood Drive WYNDHAM VALE VIC

Located in a convenient pocket of Wyndham Vale this stylish home is perfect to enter the market in. Nearby to Wyndham Vale Square Shopping center with Aldi, Woolworths and specialty stores, Wyndham Vale train station, Numerous schools and restaurants the home proves too good to be true for those wanting an easy lifestyle! Whether you are looking for an investment property, your first home or even thinking about downsizing this versatile property will suit many and more! With a flowing floor plan and a low maintenance grounds the home offers:

Three spacious bedrooms plus study/fourth bedroom.

Two separate living areas.

Master with ensuite and walk in robes.

Central bathroom well connected to other bedrooms

Kitchen/Meals and family living arrangement.

Separate rumpus or living area for more space.