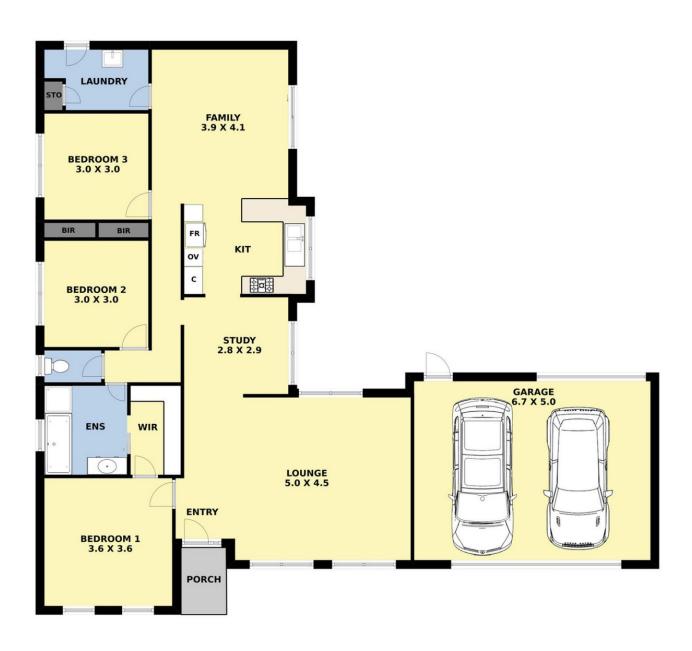

## 2 Gabrielle Close WERRIBEE VIC

On a massive 635 sqm allotment (approx.) in ever popular South side of Werribee, this home presents with plenty of opportunities for those looking to move straight in, or to further update, expand or possibly redevelop (STCA). Within the Werribee Secondary School Zone and a short Walk to the Werribee CBD, cafes, restaurants, shops and Werribee train station. A short drive to Werribee South beach-Wyndham Harbour, Open Range Zoo, Werribee Park mansion and so much more

Presenting three great sized bedrooms, master tailored with walk in robes & remaining bedrooms fitted with built in wardrobes, a primary two-way bathroom with access from the master bedroom and main hallway, front living area with adjacent study nook and kitchen overlooking meals and family area. Other appointments include: ducted heating, air-conditioning unit and a double garage with rear