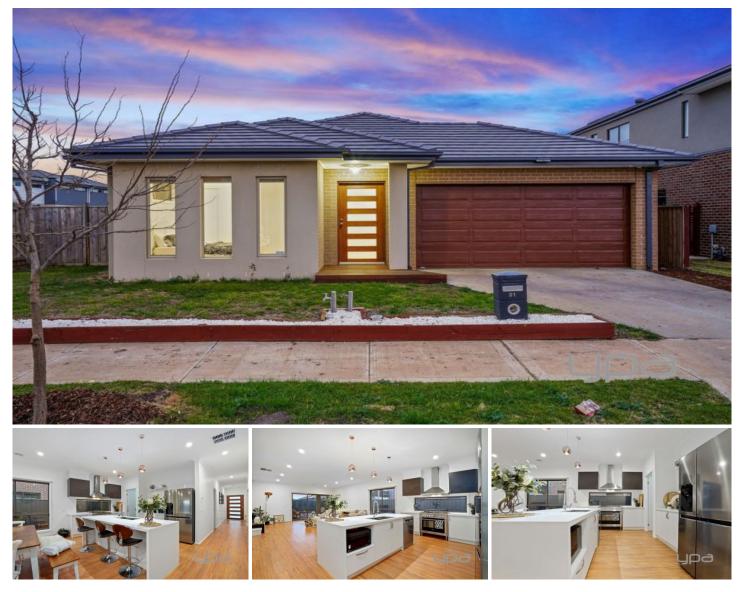

## 21 Bertie Street MANOR LAKES VIC

This wonderfully refreshing single storey home combines spacious proportions and a flexible easy to maintain floor plan. Situated in a quiet pocket of Manor Lakes the property sits on approximately 510 sq m. Located close by to Wyndham Vale Train Station (2.1km), Manor Lakes Shopping Centre, parklands, Lollipop Hill playground, reputable schools and bus stops this home is perfect for those whom are looking for a convenient location close by to everything!

Comprising generous living/dining area opening to a stylish kitchen this home offers an abundance of storage and space needed for a growing family. The 2-year-old property encompasses the following with impeccable upgrades throughout;

Four spacious bedrooms

Master bedroom with a walk-in robe and double en-suite

4 🛤 2 🚔 2 🚘

Land Size : 510 sqm View : https://www.ypa.com.au/7361327

Kirsty Cunningham 0414 344 475