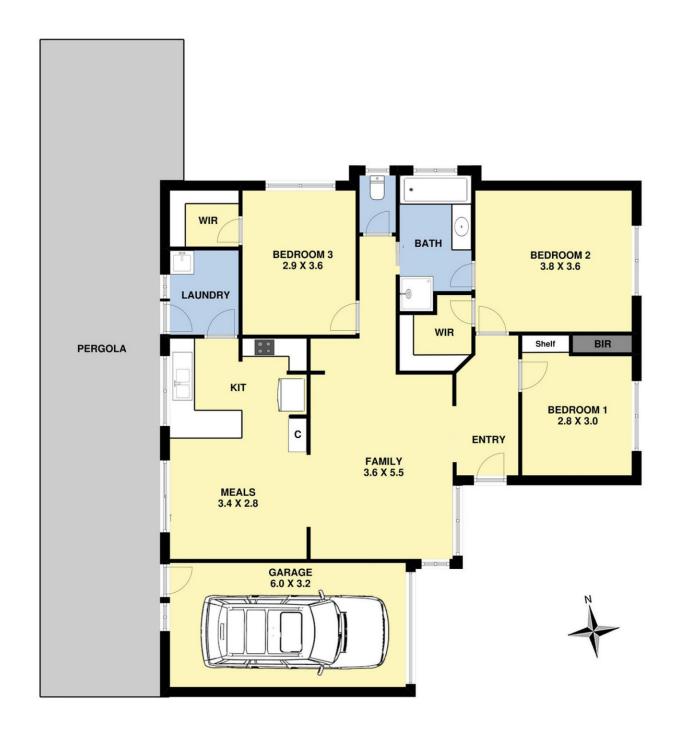

## 22 Yarra Street WERRIBEE VIC

This wonderfully refined and well loved home combines spacious proportions and a flexible easy to maintain floor plan. Situated in the popular Riverdene estate, the property is located close by to Pacific Werribee, Wyndham Central school, Werribee river, parklands & trails and bus stops this home is perfect for those whom are looking for a convenient location close by to everything!

The home features a covered outdoor entertaining area and an easily maintained garden perfect for those looking for their first home or an investment opportunity (currently leased until November 2019).

The home features:

Master bedroom with walk in robe

Two spacious bedrooms remaining (one with a walk in robe and other with a built in robe)

3 📭 1 🖺 1 🖨

Land Size: 336 sqm

View: https://www.ypa.com.au/7361330