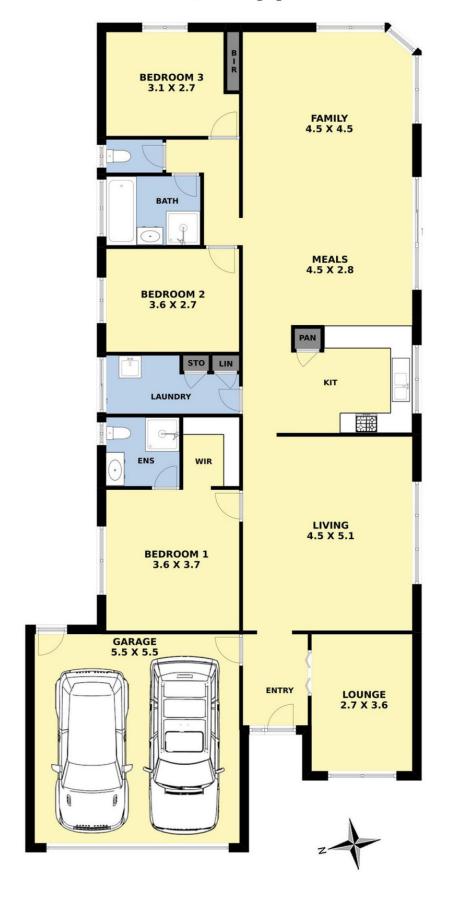

Three bedrooms with an optional study/fourth bedroom Master with en-suite and walk in robe Kitchen/Meals and family living arrangement Formal lounge Central bathroom Brand new carpets

4 🕒 2 📛 2 🖨

Land Size: 559 sqm