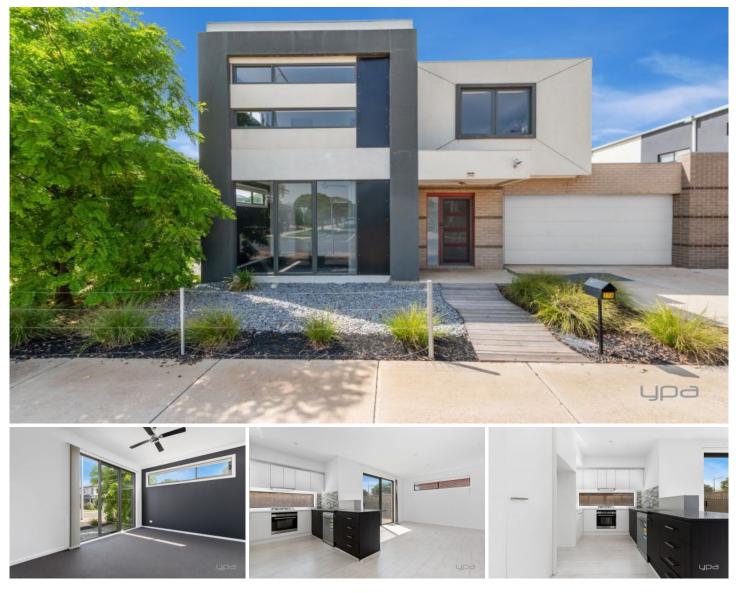

## 11A Advent Road WERRIBEE VIC

Sophisticated in design and detail, this stunning townhouse in the prestigious Riverwalk Estate showcases three generous bedrooms plus a study nook, 2 with ensuites and all three have their own WIR. Meticulously designed and delivered with a comprehensive list of inclusions, this spacious home offers high ceilings, stone benches, walk in pantry, heating and cooling and multiple living areas with an open kitchen, living and dining area downstairs and a spacious lounge/rumpus upstairs.

This home boasts a perfect mix of grandeur, quality and style with a location that assures tranquility and future growth.

11A Advent Road epitomises the best that Werribee has to offer with Werribee CBD only a short drive away along with Werribee Train Station, freeway access to both Melbourne