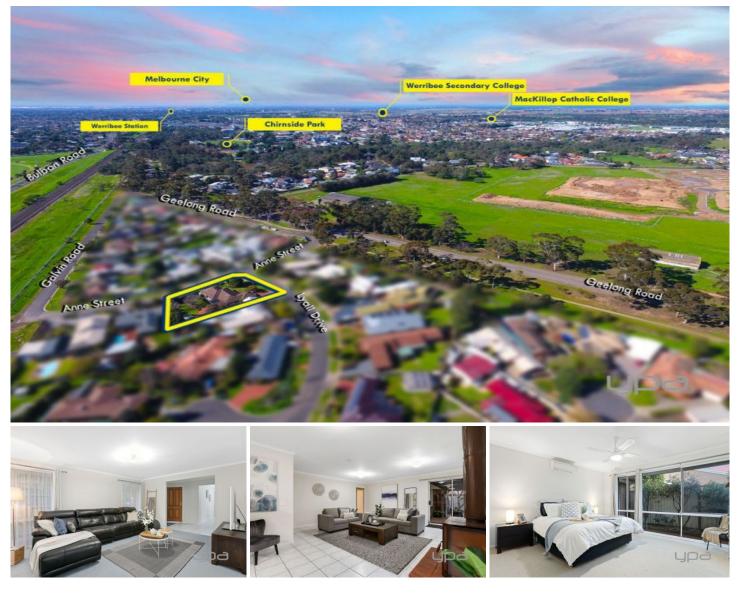

## 2 Lyall Drive WERRIBEE VIC

Opportunities such as this don't present too often. Situated in a highly sought-after pocket of Werribee and set on an allotment of 1,021m2 (approx) is this wonderful family home. Showcasing four good sized fitted bedrooms, including master with full ensuite, walk-in robe, generous lounge with adjoining dining area complemented by the solid wood fueled Coonara and an abundance of natural light filling the home.

The kitchen is spacious, accessible and contains more than enough storage for the family whilst overlooking the light and bright meals / family room arrangement. When you head out the back you will be overwhelmed with what's on offer. Large landscaped lawns and gardens perfect for the kids and pets to run wild or be shaded in the entertaining area. With quality inclusions such as double garage, split system cooling, Coonara and rear access to the property