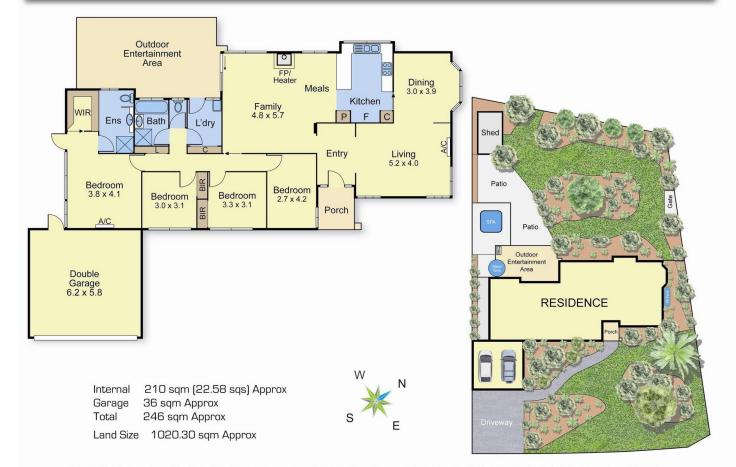

## 2 Lyall Drive WERRIBEE VIC

Opportunities such as this don't present too often. Situated in a highly sought-after pocket of Werribee and set on an allotment of 1,021m2 (approx) is this wonderful family home. Showcasing four good sized fitted bedrooms, including master with full ensuite, walk-in robe, generous lounge with adjoining dining area complemented by the solid wood fueled Coonara and an abundance of natural light filling the home.

The kitchen is spacious, accessible and contains more than enough storage for the family whilst overlooking the light and bright meals / family room arrangement. When you head out the back you will be overwhelmed with what's on offer. Large landscaped lawns and gardens perfect for the kids and pets to run wild or be shaded in the entertaining area. With quality inclusions such as double garage, split system cooling, Coonara and rear access to the property

## 4 🛤 2 🚔 2 🚘

| Building Size | : 22 sqm                         |
|---------------|----------------------------------|
| Land Size     | : 1021 sqm                       |
| View          | : https://www.ypa.com.au/7361334 |

## 2 Lyall Drive, Werribee

Disclaimer: The artist impressions and floorplans are indicative only, are not to scale and do not form part of any Contract of Sale. Any dimensions, finishes or specifications depicted are subject to change without notice. Consultants and agents do not warrant the accuracy of any information provided and do not accept any liability for negligence, any error, misrepresentation, discrepancy in the information or reliance thereon.