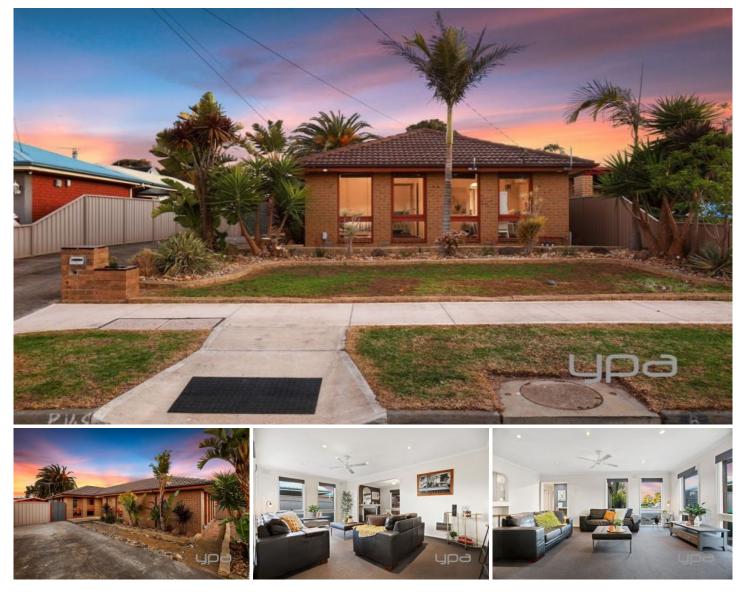

## **6 Kelvin Grove WERRIBEE VIC**

Perfectly positioned in a family friendly neighbourhood, set on an approx. 537m2 block in a central Werribee location, is this spacious 3 bedroom home is absolutely perfect for either a young family or any astute investors.