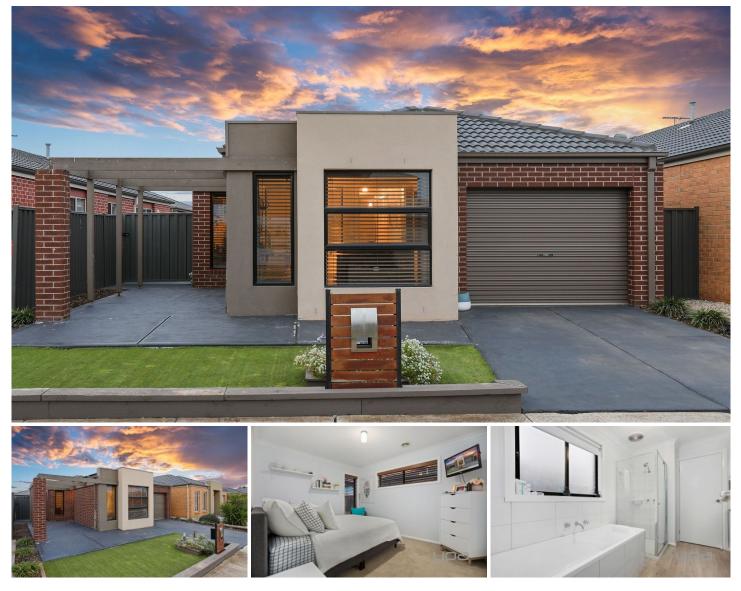

## 24 Goodenia Avenue MANOR LAKES VIC

Perfect for investors, first home buyers, downsizers and everything in between, this immaculately presented three-bedroom home offers a low-maintenance and care-free lifestyle situated in the heart of the ever-popular Manor Lakes. Located close by to Wyndham Vale Train Station (2.2km approx), Manor Lakes Shopping Centre, parklands, Lollipop Hill playground, reputable schools and bus stops this home is perfect for those whom are looking for a convenient location close by to everything! This beautifully built Snowden home offers the next lucky owner the following;

Three fitted bedrooms, master bedroom with walk in robe Central two way bathroom with access from the master bedroom

Open plan kitchen, meals and family area Sparkling stainless steel appliances Ducted Heating

## 3 🎮 1 🚔 1 🚘

Building Size : 13 sqm Land Size : 320 sqn View : https://w

: 320 sqm : https://www.ypa.com.au/7361338

Mitch Smit 0450 913 513