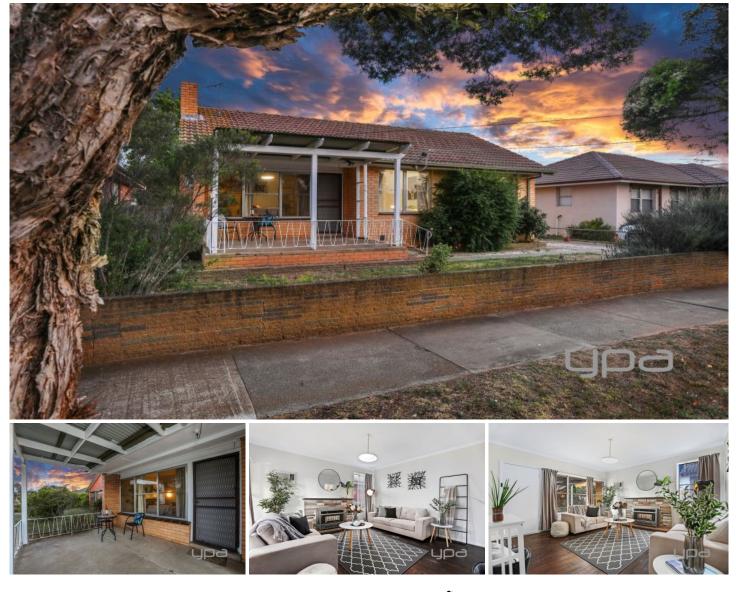

## **19 Willow Street WERRIBEE VIC**

Located in one of the most central pockets of Werribee within a short walk or 2 minute drive to Werribee CBD with Restaurants, Cafes and Shops (1.6km) sits this fantastic opportunity.

Positioned on approximately 557sq m offering a great opportunity for first home owners or investors looking to expand their portfolio with potential for future redevelopment/subdivision (STCA).

With Werribee train station only 1.4km away and local amenities in every direction such as reputable schools, walking/bike tracks, Werribee river and parklands and gyms this home simply ticks all the boxes. The property itself offers;

Three bedrooms

Large open Kitchen/Meals area

3 🎮 1 🚔 1 🚘

Land Size: 557 sqm View: https://www.ypa.com.au/7361341

Kirsty Cunningham 0414 344 475