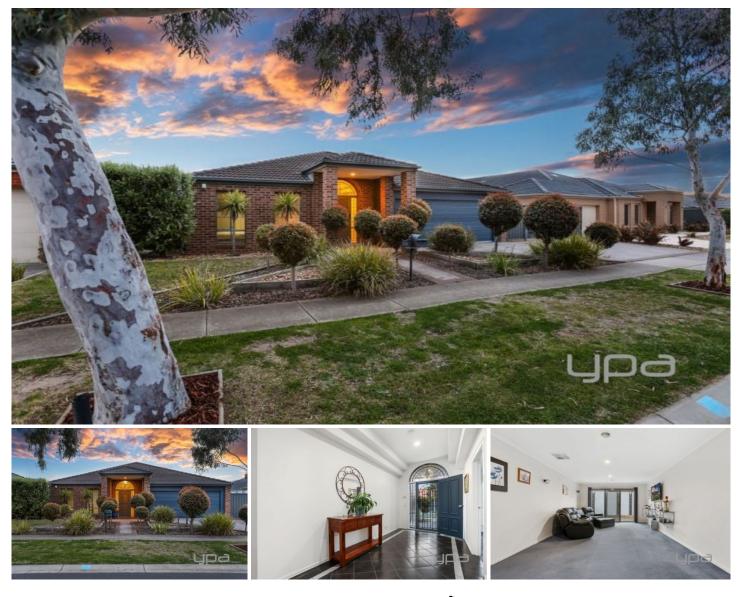

## 14 Eildon Avenue MANOR LAKES VIC

Living here is easy with this impressive, generously proportioned family home ideally positioned on a massive 837sq m block in the heart of Manor Lakes. Simply a short walk to Manor Lakes Shopping Centre (400m), Train Station (1.7km) and a short drive to Manor Lakes P-12 College (2.05km) and Iramoo Primary School (1.42km) this home sits amongst one of the most admirable locations that Manor Lakes has to offer.

The floor plan encompasses three spacious living zones, perfect for large families with both indoor and outdoor living spaces provided. A massive advantage is offered with unrestricted side access perfect for families with boats, trailers and campervans. The home itself offers:

Master with walk in robe and ensuite Three remaining bedrooms with built in robes 4 🛤 2 🚔 2 🚘

Building Size: 24 sqmLand Size: 837 sqnView: https://w

: 837 sqm : https://www.ypa.com.au/7361344

Kirsty Cunningham 0414 344 475