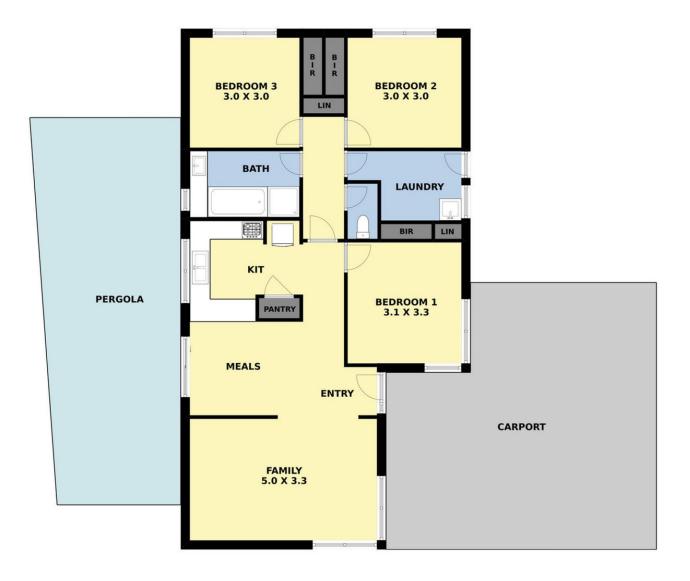

## **15 Arundel Court, Hoppers Crossing**

Whilst every attempt has been made to ensure the accuracy of the floor plan contained here, measurements of doors, windows, rooms and any other items are approximate and no responsibility is taken for any error, omission, or mis-statement. This plan is for illustrative purposes only and should be used as such by any prospective purchaser. The services, systems and appliances shown have not been tested and no guarantee as to their operability or efficiency can be given.