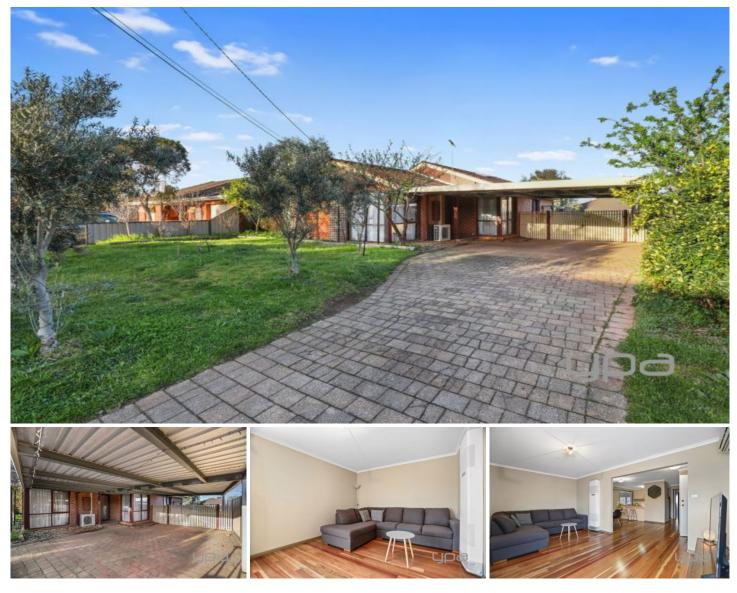

## 15 Arundel Court HOPPERS CROSSING VIC

Nestled on approximately 532 sqm in the ever-popular Bellbridge Estate the home is located within walking distance to all the amenities you could have such as Hoppers Crossing train station, Bellbridge primary school, Hoppers Crossing Secondary College, Pacific Werribee shopping centre, and very smooth access to Princes Highway towards Melbourne CBD.

An exclusive list of features includes; Three great sized bedrooms with built in robes. Huge formal lounge and dining area upon entrance. Kitchen with stainless steel appliances, pantry and lots of cupboard space. Central bathroom and toilet. Massive carport with huge driveway for multiple car parks. Huge pergola. Beautiful front landscape and low maintenance backyard.

## 3 🛤 1 🚔 2 🚘

Land Size : 532 sqm

View : https://www.ypa.com.au/7361346