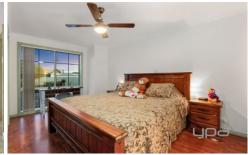

Four decent sized bedrooms, (partial wall removed in

fourth) fitted with built in robes

Master with walk in robe and en suite

Formal lounge upon entry

Rumpus to the rear of the home

Large kitchen overlooking the family meals arrangement