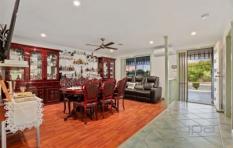

Four decent sized bedrooms, (partial wall removed in

fourth) fitted with built in robes

Master with walk in robe and en suite

Formal lounge upon entry

Rumpus to the rear of the home

Large kitchen overlooking the family meals arrangement