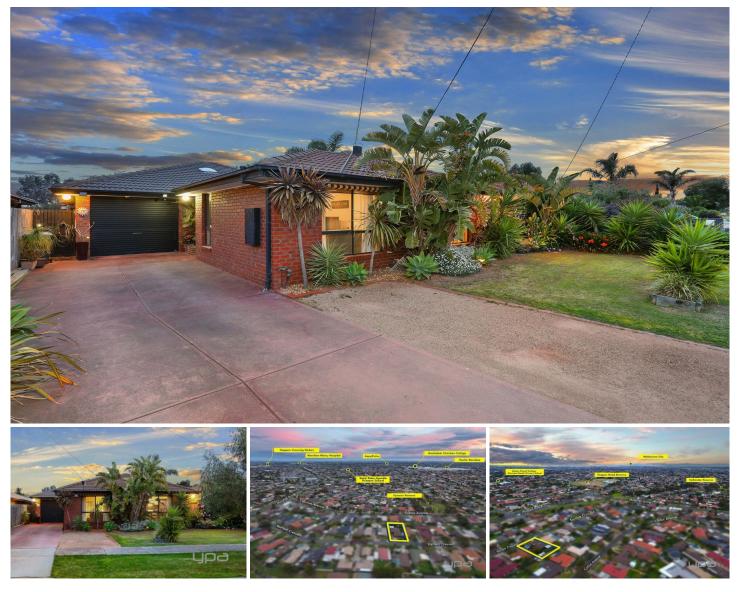

## 50 Bartlett Crescent HOPPERS CROSSING VIC

Nestled in the highly sought after Mossfiel Estate, this well loved family home sits on approximately 592sq m only a short drive to Pacific Werribee (1.6km), Hogans Corner Shopping Centre (1.0km), Hoppers Crossing Secondary (1.6km) and Hoppers Crossing Train Station (2.9km).

The home offers an open floor plan creating a generous space for any family in a great location with nearby parklands, gyms and reputable schools. The home offers;

Four spacious bedrooms Master with ensuite and walk in robe Open kitchen/meals arrangement Family living area Separate dining/study Ducted heating & evaporative cooling Ceiling fans 4 🛤 2 🚰 2 🚘

Land Size : 592 sqm View : https://www.ypa.com.au/7361350

Kirsty Cunningham 0414 344 475