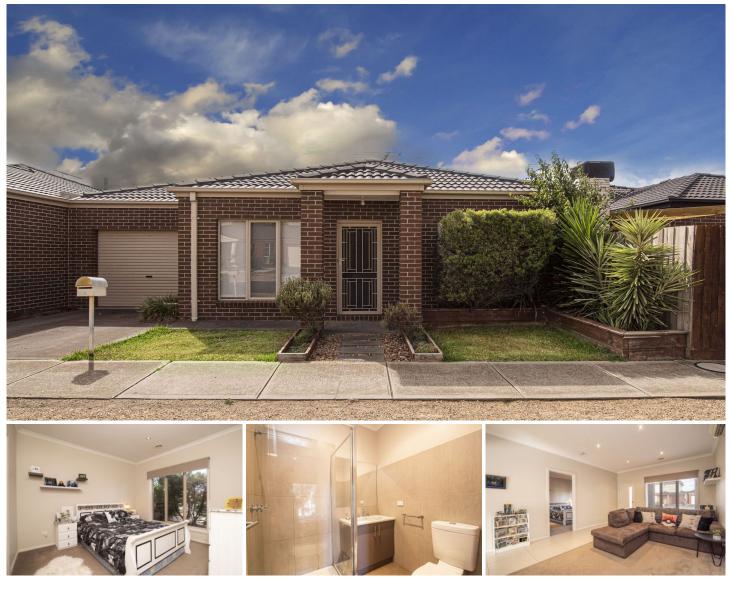

## 7 Harmony Drive TARNEIT VIC

Positioned only a short stroll to the Werribee River, bike trails/walking tracks, public transport, great primary-secondary schools, Tarneit West shopping centre, and only a short drive to Pacific Werribee shopping centre. This stunning unit is perfect for any investor, first home buyer or someone looking at downsizing.

This wonderful home includes; Two spacious bedrooms (master with walk in robes) Ensuite plus secondary central bathroom at back of home Large open plan family room upon entrance Ducted heating Split system air conditioning Single garage Low maintenance established gardens, front and back Rainwater Tank and 8 Solar Panels