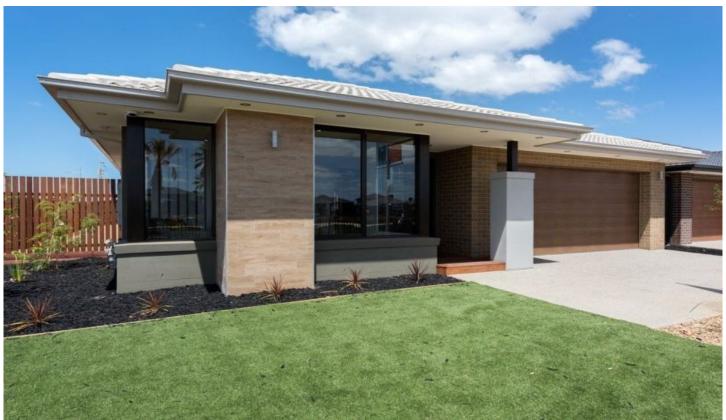

## 1 Memory Crescent WYNDHAM VALE VIC

Display home For Sale offering vacant possession. The hub of the Enfield home is the central open plan living, dining and kitchen space that flows out to the alfresco dining area. Those who want to get away from the chatter can retreat to the separate lounge/theatre room. The master bedroom features a private reading alcove, walk-in wardrobe and double vanity en-suite. Bedrooms 2 and 3 have their own space at the other end of the house. You'll love the fabulous walk-in pantry and walk-in linen cupboard. The double garage is ideal for 2 car families.

## 3 📭 2 🚰 2 🗬

**Building Size**: 28 sqm **Land Size**: 506 sqm

View: https://www.ypa.com.au/7361358