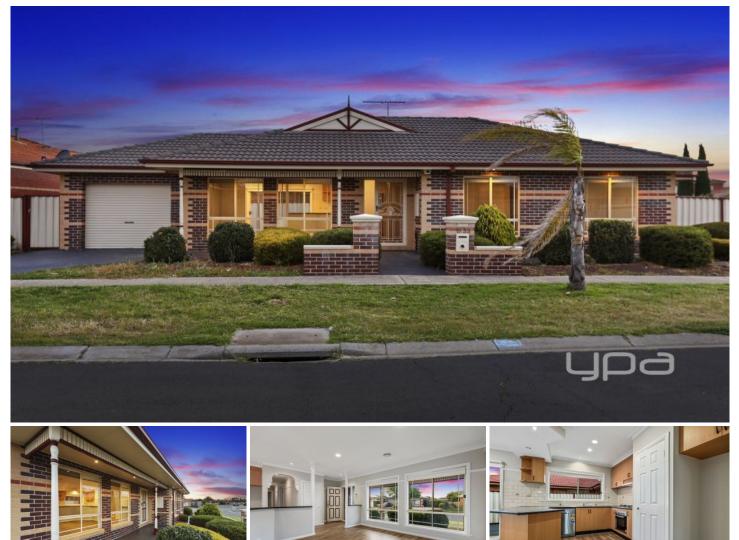

## 1/33 Harmony Drive TARNEIT VIC

Positioned only a short stroll to the Werribee River, bike trails/walking tracks, public transport, great primary-secondary schools, Tarneit West shopping centre, and only a short drive to Pacific Werribee shopping centre. This stunning unit is perfect for any investor, first home buyer or someone looking at downsizing. Everything has been completed here for you including brand new kitchen appliances, new carpet and flooring throughout and the whole unit has been freshly painted. This wonderful home includes;

Three spacious bedrooms (all with built in robes) Central bathroom with 2-way access Large open plan kitchen, meals and family room Ducted heating Split system air conditioning Single garage Low maintenance established gardens, front and back

## 3 🛤 1 🚝 1 🚘

Building Size : 13 sqm Land Size : 398 sqn View : https://w

: 398 sqm : https://www.ypa.com.au/7361360

Mitch Smit 0450 913 513