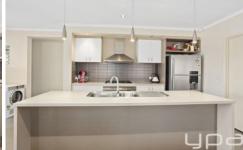

## Presenting;

Huge Master bedroom with double door walk in robes and full en suite.

Three other good size bedrooms with built in robes.

Central bathroom

Separate rumpus room.

Huge family living area and dining area adjoined to kitchen leads to the massive decked entertainment area