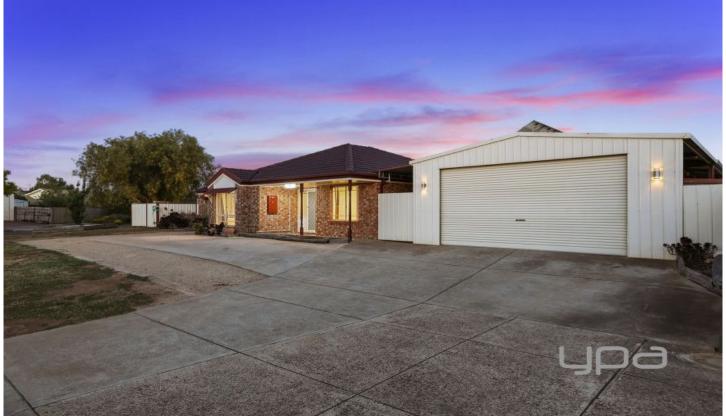

## **5 Haveaux Street WERRIBEE VIC**

Situated in the exclusive St. Andrews Estate on approx. 1001sqm of land is a home that most people only dream about, with an abundance of shedding, storage and magnificent outdoor entertaining. This large family home has a lot on offer including:

Massive undercover entertaining area to accommodate large family gatherings all year round

Ducted Heating and multiple split systems throughout the home

6mx18m carport accessible by 3m high remote access garage door which leads through to an additional 6m x 10m shed/workshop

4 2 6 6

Land Size: 1001 sqm

View: https://www.ypa.com.au/7361364